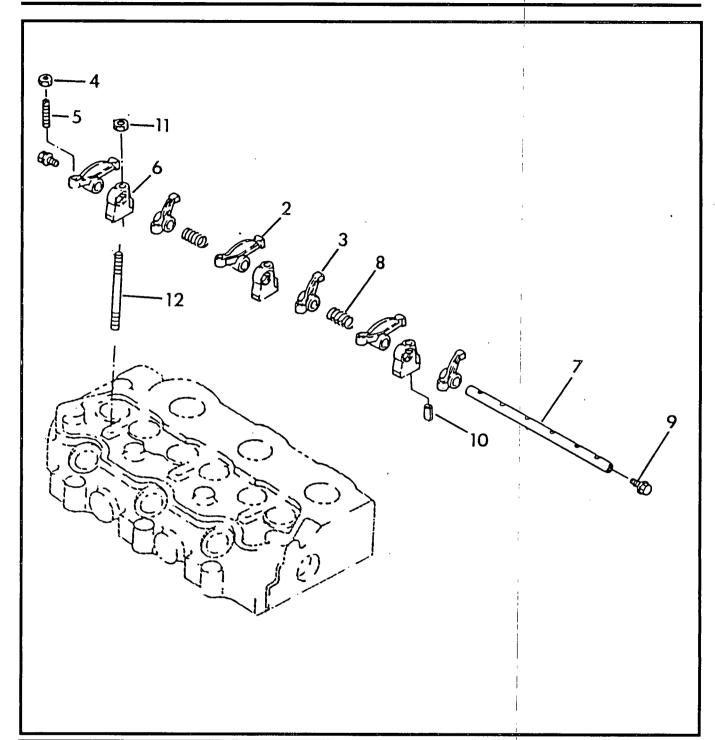

## **ROCKER ARM ASSEMBLY**

| ITEM | PART NO.  | QTY | DESCRIPTION          | ITEM | PART NO.  | QTY | DESCRIPTION      |
|------|-----------|-----|----------------------|------|-----------|-----|------------------|
| 1    | 170-70939 | 1   | Rocker Arm Assy.     | 7    | 176-70939 | 1 ] | Rocker Arm Shaft |
| 2    | 171-70939 | 3   | Rocker Arm (Intake)  | 8    | 177-70939 | 2   | Spring           |
| 3    | 172-70939 | 3   | Rocker Arm (Exhaust) | 9    | 644-70939 | 2   | Holder           |
| 4    | 174-70939 | 6   | Nut                  | 10   | 179-70939 | i i | Spring Pin       |
| 5    | 173-70939 | 6   | Stud                 | 11   | 180-70939 | 3   | Nut              |
| 6    | 175-70939 | 3   | Rocker Arm Bracket   | 12   | 181-70939 | 3   | Stud             |
|      |           |     |                      |      |           |     |                  |