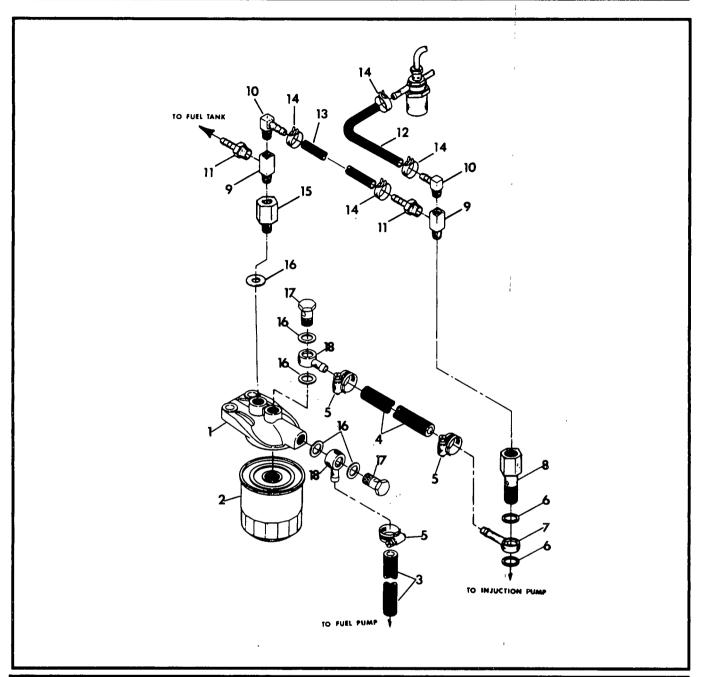

# **FUEL SUPPLY PARTS**

| ITEM        | PART NO.  | QTY   | DESCRIPTION           | ITEM           | PART NO.                        | QTY | DESCRIPTION                                        |
|-------------|-----------|-------|-----------------------|----------------|---------------------------------|-----|----------------------------------------------------|
| 1           | 661-70939 | 1     | Fuel Filter Support   | 10             | 39450                           | 2   | Barbed 90° Fitting                                 |
| 2           | 69858     | 1     | Fuel Filter           |                |                                 |     | 1/8" NPT x 3/16"                                   |
| 3           | 47290     | 1     | Hose- 3/8" ID x 12.5" | 11             | 30096                           | 2   | Barbed Straight Fitting                            |
| 4           | 52221     | 1 1   | Hose- 5/16" ID x 6.5" |                |                                 |     | 1/8" x 3/16"                                       |
| 5           | 40173     | 4     | Hose Clamp            | 12             | 68736                           | 1 1 | Hose- 3/16" ID x 12"                               |
| 6           | 378-70939 | 2     | Gasket                | 13             | 68736                           | 1   | Hose- 3/16" ID x 7.75"                             |
| 7           | 379-70939 | 1 1   | Banjo Fitting         | 14             | 48031-B                         | 4   | Clamp                                              |
| 8           | 74808     | 1     | Fuel Bleed Fitting    | 15             | 74819                           | 1   | Fuel Bleed Fitting                                 |
| 9           | 52233     | 2     | Brass Tee- 1/8" NPT   | 16             | 651-70939                       | 5   | Fuel Bleed Gasket                                  |
|             |           |       |                       | 17             | 662-70939                       | 2   | Hollow Bolt                                        |
|             |           |       |                       | 18             | 663-70939                       | 2   | Banjo Fitting                                      |
| 7<br>8<br>9 | 74808     | 1 1 2 | Fuel Bleed Fitting    | 15<br>16<br>17 | 74819<br>651-70939<br>662-70939 | 2   | Fuel Bleed Fitti<br>Fuel Bleed Gasi<br>Hollow Bolt |