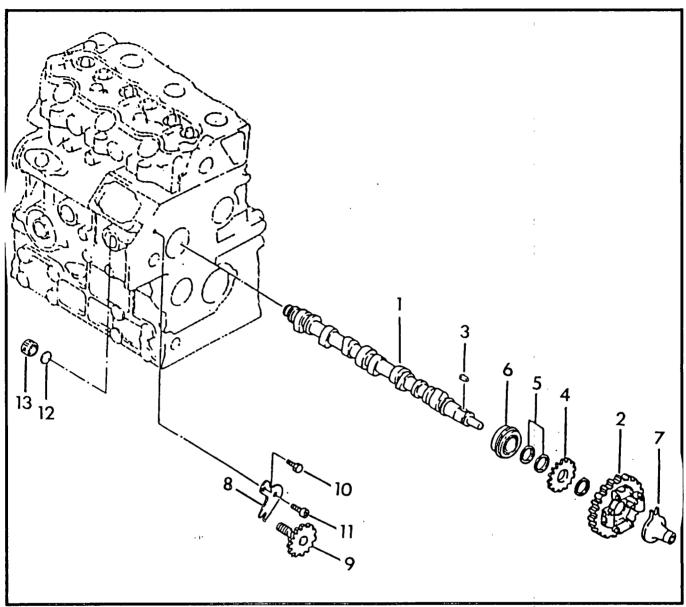

US = UNDERSIZE
OS = OVERSIZE
AR = AS REQUIRED

Drawing No. 75679 Page Five

| ITEM | PART NO.  | QTY | DESCRIPTION       |
|------|-----------|-----|-------------------|
| 1    | 232-70939 | 1   | Camshaft Assembly |
| 2    | 233-70939 | 1   | Camshaft Gear     |
| 3    | 195-70939 | 1   | Key               |
| 4    | 234-70939 | 1   | Gear              |
| 5    | 235-70939 | 3   | Spacer            |
| 6    | 236-70939 | 1   | Ball Bearing      |
| 7    | 237-70939 | 1   | . Slider          |
| 8    | 238-70939 | 1   | Plate             |
| 9    | 239-70939 | 1 1 | Tachometer Shaft  |
| 10   | 240-70939 | 1   | Bolt              |
| 11   | 241-70939 | 1   | Bolt              |
| 12   | 242-70939 | 1   | Gasket            |
| 13   | 243-70939 | 1   | Nut               |