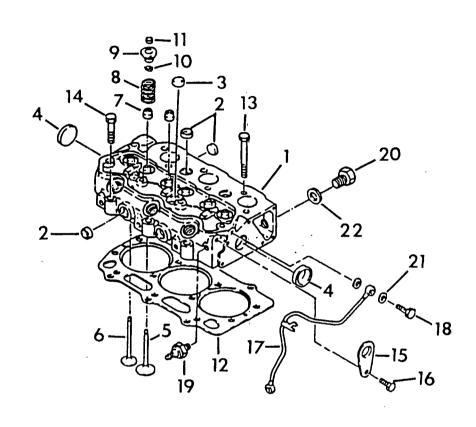

Page Ten

| ITEM | PART NO.  | QTY | DESCRIPTION         | ITEM  | PART NO.        | QTY      | DESCRIPTION          |
|------|-----------|-----|---------------------|-------|-----------------|----------|----------------------|
| 1    | 147-70939 | 1   | Cylinder Head Assy. | 12    | 158-70939       | 1        | Head Gasket- 1.2mm*  |
| 2    | 148-70939 | 6   | Expansion Plug      | ,     | 159-70939       | 1        | Head Gasket- 1.3mm*  |
| 3    | 447-70939 | 3   | Expansion Plug      | 13    | 160-70939       | 11       | Bolt                 |
| 4    | 149-70939 | 2   | Expansion Plug      | 14    | 161-70939       | 3        | Bolt                 |
| 5    | 150-70939 | 3   | Intake Valve        | 15    | 162-70939       | 2        | Lifting Eye          |
| 6    | 151-70939 | 3   | Exhaust Valve       | 16    | 163-70939       | 2        | Bolt                 |
| 7    | 152-70939 | 3   | Valve Guide Seal    | 17    | 164-70939       | 1 1      | Tubing               |
|      |           |     | (Exhaust)           | 18    | 165-70939       | 2        | Bolt                 |
| • .  | 153-70939 | 3   | Valve Guide Seal    | 19    | 60108           | 1        | Oil Pressure Switch  |
|      |           |     | (Intake)            | 20    | 167-70939       | 1        | Temperature Switch   |
| 8    | 154-70939 | 6   | Spring              | 21    | 168-70939       | 4        | Gasket               |
| 9    | 155-70939 | 6   | Retainer            | 22    | 169-70939       | l 1      | Washer               |
| 10   | 156-70939 | 12  | Key                 | * Ind | icates thicknes | ss of ga | sket in millimeters. |
| 11   | 157-70939 | 6   | Сар                 | ,     |                 |          |                      |