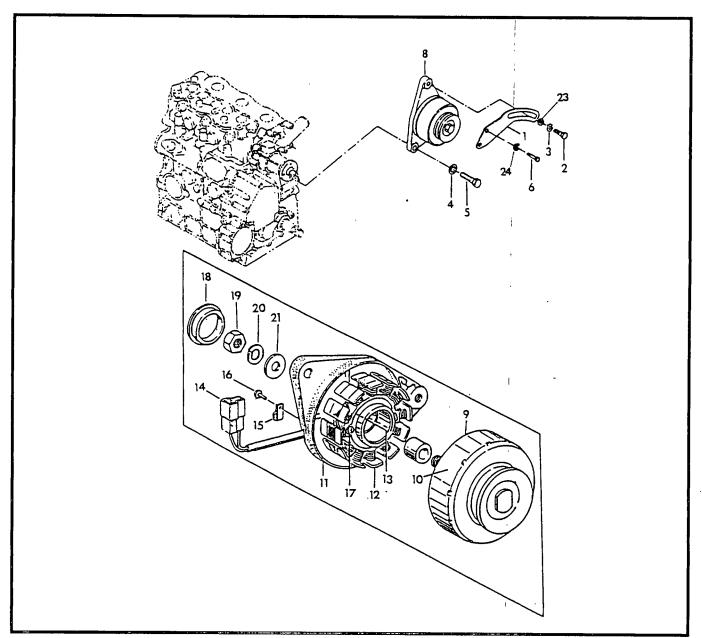

# **DC ALTERNATOR PARTS**

| ITEM | PART NO.  | QTY   | DESCRIPTION            | ITEM | PART NO.  | QTY | DESCRIPTION    |
|------|-----------|-------|------------------------|------|-----------|-----|----------------|
| 1    | 77909     | 1     | Adjustment Bracket     | 13   | 349-70939 | 1   | Bearing        |
| 2    | 74829     | 1     | Bolt- M8-1.25 x 30mm   | 14   | 352-70939 | 1 1 | Coupler        |
| 3    | 72545     | 1     | Lockwasher             | 15   | 353-70939 | 1   | Clamp          |
| 4    | 74007     | 1 1   | Flatwasher- M10        | 16   | 354-70939 | 1 1 | Screw          |
| 5    | 74069     | 1 1   | Bolt- M10-1.50 x 40mm  | 17   | 355-70939 | 2   | Screw          |
| 6    | 51753     | 2     | Bolt- M6-1.00 x 40mm   | 18   | 350-70939 | 1   | Cap            |
| 8    | 277-70939 | 1     | Alternator Assembly    | 19   | 351-70939 | 1   | Nut            |
| 9    | 345-70939 | 1 1   | Flywheel               | 20   | 137-70939 | 1 h | Lockwasher     |
| 10   | 349-70939 | ] 1 ] | Bearing                | 21   | 280-70939 | 111 | Washer         |
| 11   | 346-70939 | 1 1   | Alternator Plate Assy. | 22   | 356-70939 | 14  | Collar         |
| 12   | 348-70939 | 111   | Stator                 | 23   | 74827     |     | Flatwasher- M8 |
|      |           | 1 1   |                        | 24   | 70005     | 2   | Lockwasher- M6 |