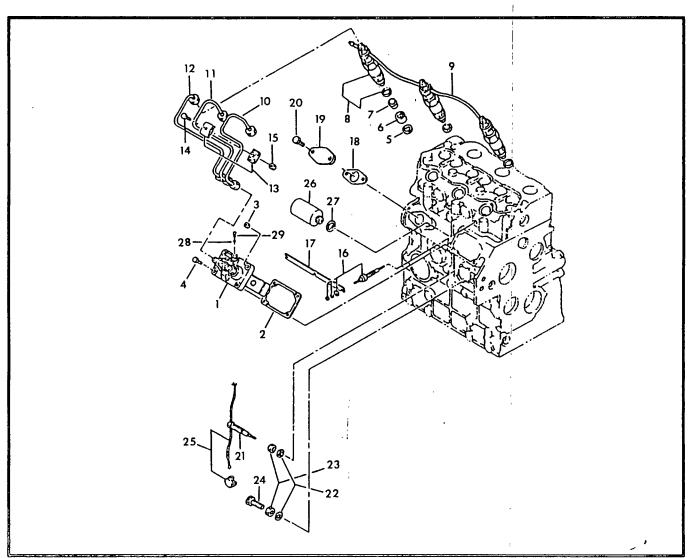

# **FUEL SUPPLY PARTS**

| ITEM        | PART NO.  | QTY   | DESCRIPTION           | ITEM           | PART NO.                        | QTY | DESCRIPTION                                        |
|-------------|-----------|-------|-----------------------|----------------|---------------------------------|-----|----------------------------------------------------|
| 1           | 661-70939 | 1     | Fuel Filter Support   | 10             | 39450                           | 2   | Barbed 90° Fitting                                 |
| 2           | 69858     | 1     | Fuel Filter           |                |                                 |     | 1/8" NPT x 3/16"                                   |
| 3           | 47290     | 1     | Hose- 3/8" ID x 12.5" | 11             | 30096                           | 2   | Barbed Straight Fitting                            |
| 4           | 52221     | 1 1   | Hose- 5/16" ID x 6.5" |                |                                 |     | 1/8" x 3/16"                                       |
| 5           | 40173     | 4     | Hose Clamp            | 12             | 68736                           | 1 1 | Hose- 3/16" ID x 12"                               |
| 6           | 378-70939 | 2     | Gasket                | 13             | 68736                           | 1   | Hose- 3/16" ID x 7.75"                             |
| 7           | 379-70939 | 1 1   | Banjo Fitting         | 14             | 48031-B                         | 4   | Clamp                                              |
| 8           | 74808     | 1     | Fuel Bleed Fitting    | 15             | 74819                           | 1   | Fuel Bleed Fitting                                 |
| 9           | 52233     | 2     | Brass Tee- 1/8" NPT   | 16             | 651-70939                       | 5   | Fuel Bleed Gasket                                  |
|             |           |       |                       | 17             | 662-70939                       | 2   | Hollow Bolt                                        |
|             |           |       |                       | 18             | 663-70939                       | 2   | Banjo Fitting                                      |
| 7<br>8<br>9 | 74808     | 1 1 2 | Fuel Bleed Fitting    | 15<br>16<br>17 | 74819<br>651-70939<br>662-70939 | 2   | Fuel Bleed Fitti<br>Fuel Bleed Gasi<br>Hollow Bolt |