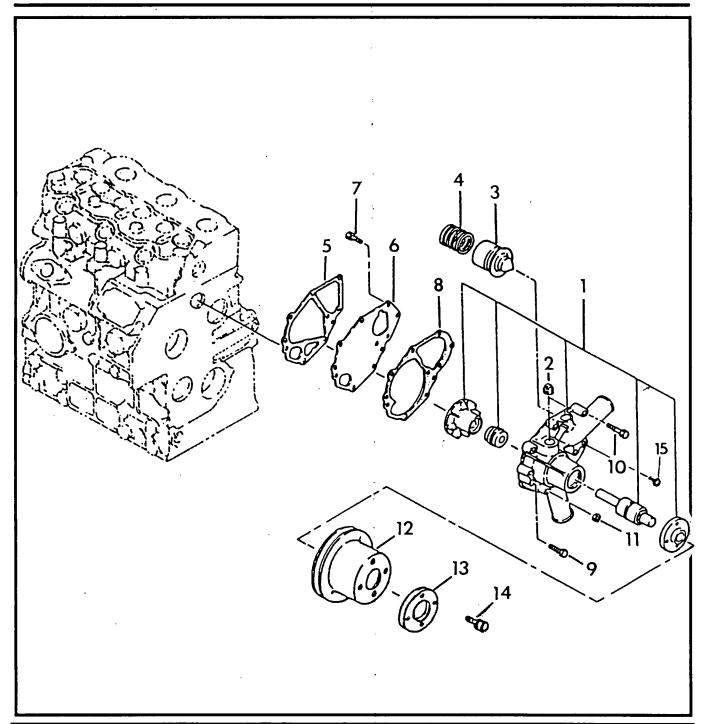

Page Eight

| ITEM | PART NO.               | QTY | DESCRIPTION         | ITEM | PART NO.  | QTY | DESCRIPTION |
|------|------------------------|-----|---------------------|------|-----------|-----|-------------|
| 1    | 265-70939              | 1   | Water Pump Assembly | 9    | 273-70939 | 4   | Bolt        |
| 2    | 266-70939              | 2   | Plug                | 10   | 274-70939 | 1   | Bolt        |
| 3 ·  | 267-70939              | 1   | Thermostat          | 11   | 275-70939 | 1 1 | Nut         |
| 4    | 268-70939              | 1   | Spring              | .12  | 247-70939 | 1   | Pulley      |
| 5    | 26 <del>9</del> -70939 | 1   | Gasket              | 13   | 248-70939 | 1   | Plate       |
| 6    | 270-70939              | 1   | Set Plate           | 14   | 249-70939 | 4   | Bolt        |
| 7    | 271-70939              | 1   | Bolt                | 15   | 284-70939 | 2   | Bolt        |
| 8    | 272-70939              | 1   | Gasket              |      |           |     |             |