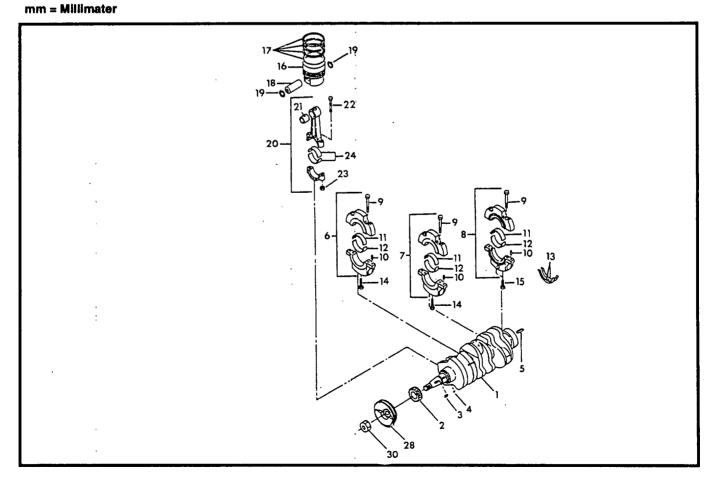

## **MAIN MOVING PARTS**

| ITEM | PART NO.  | QTY | DESCRIPTION         |     | ITEM | PART NO.  | QTY | DESCRIPTION         |
|------|-----------|-----|---------------------|-----|------|-----------|-----|---------------------|
| 1    | 143-70939 | 1   | Crankshaft Assembly | ]   | 15   | 210-70939 | 2   | Bolt                |
| 2    | 194-70939 | 1   | Crankshaft Gear     |     | 16   | 214-70939 | 3   | Piston- STD         |
| 3    | 195-70939 | i   | Key                 |     |      | 215-70939 | 3   | Piston- 0.50mm OS   |
| 4    | 196-70939 | i   | Dowel Pin           | 1   |      | 216-70939 | 3   | Piston- 1.00mm OS   |
| 5    | 226-70939 | 1   | Spring Pin          | 1 1 | 17   | 211-70939 | AR  | Piston Rin Set- STD |
| 6    | 197-70939 | 1 1 | Bearing Holder      |     |      | 212-70939 | AR  | Piston Ring Set-    |
| 7    | 200-70939 | 1 1 | Bearing Holder      |     |      |           |     | 0.5mm OS            |
| 8    | 664-70939 | 1 1 | Bearing Holder      |     |      | 213-70939 | AR  | Piston Ring Set     |
| 9    | 198-70939 | 6   | Bolt                |     |      |           |     | 1.00mm OS           |
| 10   | 199-70939 | 6   | Dowel Pin           |     | 18   | 217-70939 | 3   | Piston Pln          |
| 11   | 202-70939 | 3   | Bearing- STD        |     | 19   | 218-70939 | 6   | Snap Ring           |
|      | 203-70939 | AR  | Bearing- 0.25mm US  | 1 1 | 20   | 219-70939 | 3   | Connecting Rod      |
|      | 204-70939 | AR  | Bearing- 0.50mm US  |     | 21   | 220-70939 | 3   | Bushing             |
| 12   | 205-70939 | 3   | Bearing- STD        | 1 1 | 22   | 221-70939 | 6   | Connecting Rod Bolt |
|      | 206-70939 | AR  | Bearing- 0.25mm US  |     | 23   | 222-70939 | 6   | Nut for Rod Bolt    |
|      | 207-70939 | AR  | Bearing- 0.50mm US  |     | 24   | 223-70939 | 6   | Bearing- STD        |
| 13   | 208-70939 | 2   | Thrust Washer       |     |      | 224-70939 | AR  | Bearing- 0.25mm US  |
| 14   | 204-70939 | 2   | Bolt                |     |      | 225-70939 | AR  | Bearing- 0.50mm US  |
|      | ,         | j   |                     |     | 28   | 230-70939 | 1   | Pulley              |
|      |           |     |                     |     | 30   | 231-70939 | 1   | Nut                 |