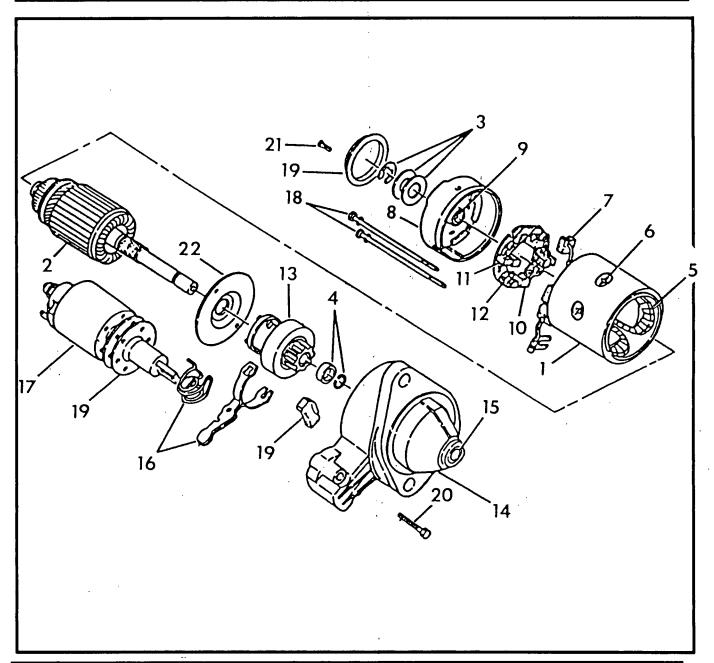

# **STARTER MOTOR PARTS**

| ITEM | PART NO.  | QTY | DESCRIPTION            | ITEM | PART NO.  | QTY   | DESCRIPTION     |
|------|-----------|-----|------------------------|------|-----------|-------|-----------------|
| 1    | 134-70939 | 1   | Starter Motor Assembly | 12   | 521-70939 | 4     | Brush Spring    |
| 2    | 511-70939 | 1   | Armature               | 13   | 522-70939 | 1     | Pinion          |
| 3    | 512-70939 | 1   | Thrust Washer Kit      | 14   | 523-70939 | 1 1 1 | Gear Case Assy. |
| 4    | 513-70939 | 1   | Pinion Stopper Set     | 15   | 524-70939 | 1 1   | Bushing         |
| 5    | 514-70939 | 1   | Field Coll Assy.       | 16   | 525-70939 | 1 1   | Shift Lever Kit |
| 6    | 515-70939 | 4   | Pole Core Set Screw    | 17   | 526-70939 | 1 1   | Switch          |
| 7    | 516-70939 | 2   | Brush                  | 18   | 527-70939 | 2     | Thru-Bolt       |
| 8    | 517-70939 | 1 1 | Rear Cover             | 19   | 528-70939 | 1     | Dust Cover Kit  |
| 9    | 518-70939 | 1   | Bushing                | 20   | 529-70939 | 2     | Bolt            |
| 10   | 519-70939 | 1   | Brush Holder           | 21   | 530-70939 | 2     | Screw           |
| 11   | 520-70939 | 2   | Brush                  | 22   | 531-70939 | 1 1   | Center Plate    |

Drawing No. 75681 Page Fifteen