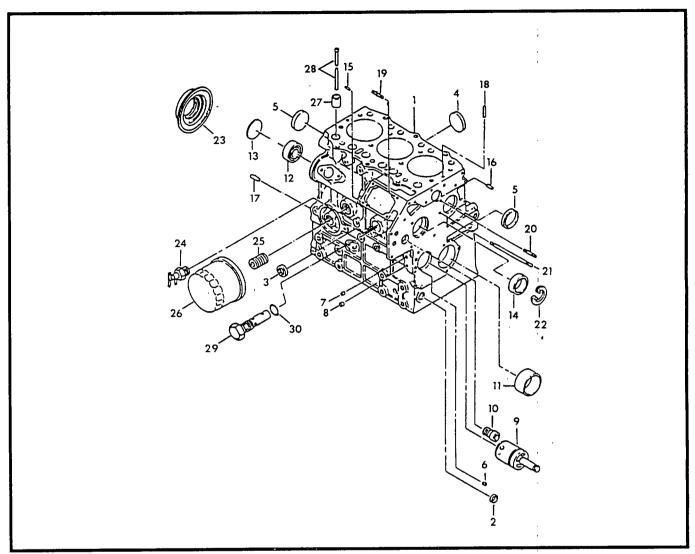

| ITEM | PART NO.  | QTY   | DESCRIPTION        | ITE | м  | PART NO.  | QTY | DESCRIPTION  |
|------|-----------|-------|--------------------|-----|----|-----------|-----|--------------|
| 1    | 100-70939 | 1     | Cylinder Block     | 10  | 3  | 116-70939 | 2   | Dowel Pin    |
| 2    | 447-70939 | 1     | Expansion Plug     | 1 1 | 7  | 117-70939 | 2   | Dowel Pin    |
| 3    | 101-70939 | 1 1 I | Expansion Plug     | 11  | 3  | 118-70939 | 2   | Spring Pin   |
| 4    | 102-70939 | 2     | Expansion Plug     | 19  | •  | 119-70939 | 2   | Stud         |
| 5    | 103-70939 | 2     | Expansion Plug     | 20  | )  | 120-70939 | 1   | Stud         |
| 6    | 104-70939 | 1 1   | Expansion Plug     | 2   | î  | 121-70939 | 1   | Stud         |
| 7    | 105-70939 | 4     | Plug               | 2   | 2  | 131-70939 | 1   | Snap Ring    |
| 8    | 106-70939 | 4     | Plug               | 2   | 3  | 123-70939 | 1   | Oli Seal     |
| 9    | 107-70939 | 1     | Idler Gear Shaft   | 2   | 8  | 124-70939 | 1   | Drain Cock   |
| 10   | 108-70939 | 1 1   | Bushing            | 2   | 5  | 125-70939 | 1   | Connector    |
| 11   | 109-70939 | 1 1   | Bushing- STD       | 2   | 6  | 126-70939 | 1   | Oil Filter   |
|      | 110-70939 | 11    | Bushing- 0.25mm US | 2   | 7  | 127-70939 | 6   | Tappet       |
|      | 111-70939 | 1 1   | Bushing- 0.50mm US | 2   | В  | 128-70939 | 6   | Push Rod     |
| 12   | 112-70939 | 1     | Ball Bearing       | 2   | 9  | 129-70939 | 1   | Relief Valve |
| 13   | 113-70939 | 1 1   | Expansion Plug     | 3   | 0  | 130-70939 | 1   | : O-Ring     |
| 14   | 114-70939 | 1     | Ball Bearing       |     | Į  |           |     | ·            |
| 15   | 115-70939 | 2     | Dowel Pin          |     |    |           |     | i.           |
|      | 1127000   |       |                    |     |    |           |     | ,            |
|      | <u></u>   |       |                    |     | ٠, |           | L., |              |