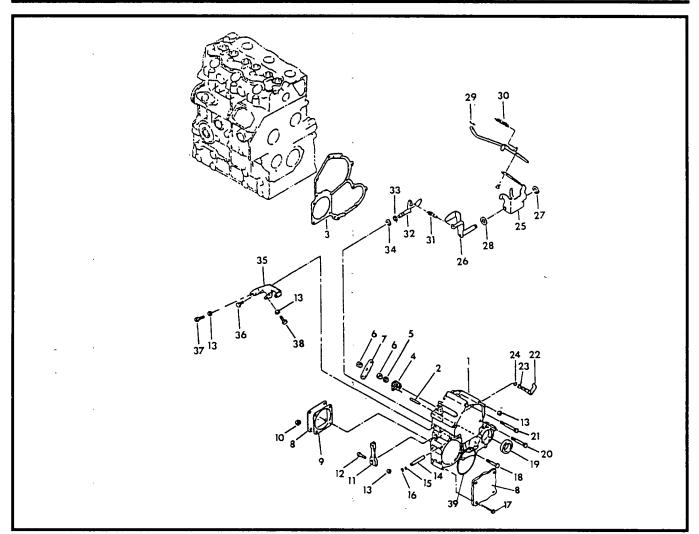

# **FUEL INJECTION PUMP**

| CONTRACTOR ASSESSMENT | <u> Kentron - Arthur Gra</u> | 4'A. s 3.5 | The second secon | 120.0 |      | ACC. NO SERVICE | <u> تعالی ا</u> |             |
|-----------------------|------------------------------|------------|--------------------------------------------------------------------------------------------------------------------------------------------------------------------------------------------------------------------------------------------------------------------------------------------------------------------------------------------------------------------------------------------------------------------------------------------------------------------------------------------------------------------------------------------------------------------------------------------------------------------------------------------------------------------------------------------------------------------------------------------------------------------------------------------------------------------------------------------------------------------------------------------------------------------------------------------------------------------------------------------------------------------------------------------------------------------------------------------------------------------------------------------------------------------------------------------------------------------------------------------------------------------------------------------------------------------------------------------------------------------------------------------------------------------------------------------------------------------------------------------------------------------------------------------------------------------------------------------------------------------------------------------------------------------------------------------------------------------------------------------------------------------------------------------------------------------------------------------------------------------------------------------------------------------------------------------------------------------------------------------------------------------------------------------------------------------------------------------------------------------------------|-------|------|-----------------|-----------------|-------------|
| ITEM                  | PART NO.                     | QTY        | DESCRIPTION                                                                                                                                                                                                                                                                                                                                                                                                                                                                                                                                                                                                                                                                                                                                                                                                                                                                                                                                                                                                                                                                                                                                                                                                                                                                                                                                                                                                                                                                                                                                                                                                                                                                                                                                                                                                                                                                                                                                                                                                                                                                                                                    | 1     | ITEM | PART NO.        | QTY             | DESCRIPTION |
| 1                     | 316-70939                    | 1          | Injection Pump Assembly                                                                                                                                                                                                                                                                                                                                                                                                                                                                                                                                                                                                                                                                                                                                                                                                                                                                                                                                                                                                                                                                                                                                                                                                                                                                                                                                                                                                                                                                                                                                                                                                                                                                                                                                                                                                                                                                                                                                                                                                                                                                                                        |       | 16   | 332-70939       | 3               | Glo₩ Plug   |
| 2                     | 317-70939                    | AR         | Shim- 0.2mm                                                                                                                                                                                                                                                                                                                                                                                                                                                                                                                                                                                                                                                                                                                                                                                                                                                                                                                                                                                                                                                                                                                                                                                                                                                                                                                                                                                                                                                                                                                                                                                                                                                                                                                                                                                                                                                                                                                                                                                                                                                                                                                    |       | 17   | 333-70939       | 1               | Connector   |
|                       | 318-70939                    | AR         | Shim- 0.3mm                                                                                                                                                                                                                                                                                                                                                                                                                                                                                                                                                                                                                                                                                                                                                                                                                                                                                                                                                                                                                                                                                                                                                                                                                                                                                                                                                                                                                                                                                                                                                                                                                                                                                                                                                                                                                                                                                                                                                                                                                                                                                                                    |       | 18   | 334-70939       | 1               | Gasket      |
|                       | 319-70939                    | AR         | Shim- 0.5mm                                                                                                                                                                                                                                                                                                                                                                                                                                                                                                                                                                                                                                                                                                                                                                                                                                                                                                                                                                                                                                                                                                                                                                                                                                                                                                                                                                                                                                                                                                                                                                                                                                                                                                                                                                                                                                                                                                                                                                                                                                                                                                                    |       | 19   | 335-70939       | 11              | Cover       |
|                       | 320-70939                    | AR         | Shim- 1.0mm                                                                                                                                                                                                                                                                                                                                                                                                                                                                                                                                                                                                                                                                                                                                                                                                                                                                                                                                                                                                                                                                                                                                                                                                                                                                                                                                                                                                                                                                                                                                                                                                                                                                                                                                                                                                                                                                                                                                                                                                                                                                                                                    |       | 20   | 264-70939       | 2               | Bok [       |
| 3                     | 298-70939                    | 2          | Nut                                                                                                                                                                                                                                                                                                                                                                                                                                                                                                                                                                                                                                                                                                                                                                                                                                                                                                                                                                                                                                                                                                                                                                                                                                                                                                                                                                                                                                                                                                                                                                                                                                                                                                                                                                                                                                                                                                                                                                                                                                                                                                                            |       | 21   | 336-70939       | 1:              | Sensor      |
| 4                     | 321-70939                    | 2          | Bok                                                                                                                                                                                                                                                                                                                                                                                                                                                                                                                                                                                                                                                                                                                                                                                                                                                                                                                                                                                                                                                                                                                                                                                                                                                                                                                                                                                                                                                                                                                                                                                                                                                                                                                                                                                                                                                                                                                                                                                                                                                                                                                            |       | 22   | 337-70939       | 2               | ₩asher      |
| 5                     | 322-70939                    | 3          | Gasket                                                                                                                                                                                                                                                                                                                                                                                                                                                                                                                                                                                                                                                                                                                                                                                                                                                                                                                                                                                                                                                                                                                                                                                                                                                                                                                                                                                                                                                                                                                                                                                                                                                                                                                                                                                                                                                                                                                                                                                                                                                                                                                         |       | 23   | 338-70939       | 2               | Nut         |
| 6                     | 323-70939                    | 3          | Insert                                                                                                                                                                                                                                                                                                                                                                                                                                                                                                                                                                                                                                                                                                                                                                                                                                                                                                                                                                                                                                                                                                                                                                                                                                                                                                                                                                                                                                                                                                                                                                                                                                                                                                                                                                                                                                                                                                                                                                                                                                                                                                                         |       | 24   | 339-70939       | 1               | Bolt        |
| 7                     | 324-70939                    | 3          | Cap                                                                                                                                                                                                                                                                                                                                                                                                                                                                                                                                                                                                                                                                                                                                                                                                                                                                                                                                                                                                                                                                                                                                                                                                                                                                                                                                                                                                                                                                                                                                                                                                                                                                                                                                                                                                                                                                                                                                                                                                                                                                                                                            | Ì     | 25   | 240-70939       | 1               | Lockwire    |
| 8                     | 325-70939                    | 3          | injector .                                                                                                                                                                                                                                                                                                                                                                                                                                                                                                                                                                                                                                                                                                                                                                                                                                                                                                                                                                                                                                                                                                                                                                                                                                                                                                                                                                                                                                                                                                                                                                                                                                                                                                                                                                                                                                                                                                                                                                                                                                                                                                                     |       | 26   | 341-70939       | 1 1             | Solenoid    |
| 9                     | 326-70939                    | 1          | Tubing                                                                                                                                                                                                                                                                                                                                                                                                                                                                                                                                                                                                                                                                                                                                                                                                                                                                                                                                                                                                                                                                                                                                                                                                                                                                                                                                                                                                                                                                                                                                                                                                                                                                                                                                                                                                                                                                                                                                                                                                                                                                                                                         |       | 27   | 342-70939       | 1:              | Washer      |
| 10                    | 327-70939                    | 1          | Tubing                                                                                                                                                                                                                                                                                                                                                                                                                                                                                                                                                                                                                                                                                                                                                                                                                                                                                                                                                                                                                                                                                                                                                                                                                                                                                                                                                                                                                                                                                                                                                                                                                                                                                                                                                                                                                                                                                                                                                                                                                                                                                                                         |       | 28   | 343-70939       | 1               | Washer      |
| 11                    | 328-70939                    | 1          | Tubing                                                                                                                                                                                                                                                                                                                                                                                                                                                                                                                                                                                                                                                                                                                                                                                                                                                                                                                                                                                                                                                                                                                                                                                                                                                                                                                                                                                                                                                                                                                                                                                                                                                                                                                                                                                                                                                                                                                                                                                                                                                                                                                         |       | 29   | 343-70939       | 1               | ₩asher      |
| 12                    | 329-70939                    | 1          | Tubing                                                                                                                                                                                                                                                                                                                                                                                                                                                                                                                                                                                                                                                                                                                                                                                                                                                                                                                                                                                                                                                                                                                                                                                                                                                                                                                                                                                                                                                                                                                                                                                                                                                                                                                                                                                                                                                                                                                                                                                                                                                                                                                         |       |      | <u>I</u>        | , ,             |             |
| 13                    | 330-70939                    | 4          | Clamp                                                                                                                                                                                                                                                                                                                                                                                                                                                                                                                                                                                                                                                                                                                                                                                                                                                                                                                                                                                                                                                                                                                                                                                                                                                                                                                                                                                                                                                                                                                                                                                                                                                                                                                                                                                                                                                                                                                                                                                                                                                                                                                          |       |      | AR =            | As Req          | uired       |
| 14                    | 331-70939                    | 2          | Bolt                                                                                                                                                                                                                                                                                                                                                                                                                                                                                                                                                                                                                                                                                                                                                                                                                                                                                                                                                                                                                                                                                                                                                                                                                                                                                                                                                                                                                                                                                                                                                                                                                                                                                                                                                                                                                                                                                                                                                                                                                                                                                                                           |       |      |                 |                 |             |
| 15                    | 298-70939                    | 2          | Nut                                                                                                                                                                                                                                                                                                                                                                                                                                                                                                                                                                                                                                                                                                                                                                                                                                                                                                                                                                                                                                                                                                                                                                                                                                                                                                                                                                                                                                                                                                                                                                                                                                                                                                                                                                                                                                                                                                                                                                                                                                                                                                                            |       |      | mm              | = Millin        | neter       |
|                       |                              |            |                                                                                                                                                                                                                                                                                                                                                                                                                                                                                                                                                                                                                                                                                                                                                                                                                                                                                                                                                                                                                                                                                                                                                                                                                                                                                                                                                                                                                                                                                                                                                                                                                                                                                                                                                                                                                                                                                                                                                                                                                                                                                                                                |       |      |                 |                 |             |