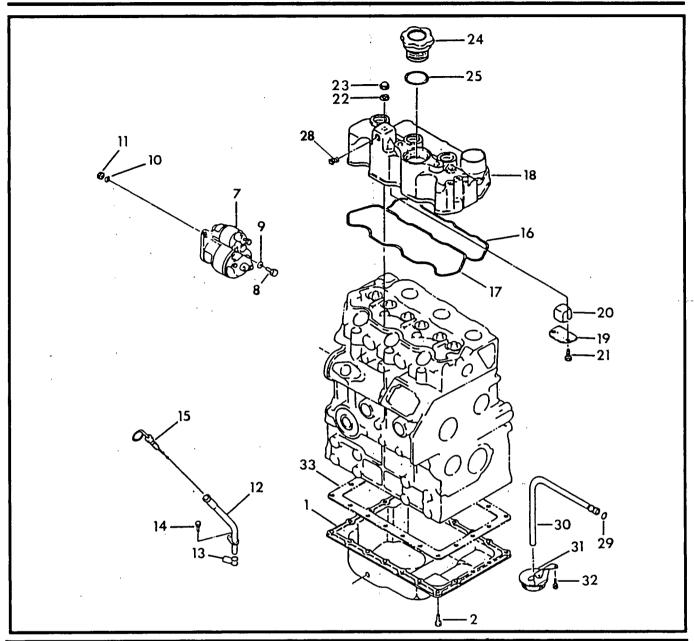

# **TOP COVER, OIL PAN & STARTER MOTOR**

| ITEM | PART NO.  | QTY     | DESCRIPTION         |   | ITEM | PART NO.  | QTY | DESCRIPTION     |
|------|-----------|---------|---------------------|---|------|-----------|-----|-----------------|
| 1    | 139-70939 | 1       | Oil Pan             | ŀ | 19   | 184-70939 | 1   | Rocker Cover    |
| 2    | 140-70939 | 20      | Bolt                |   | 20   | 186-70939 | 1   | Screen          |
| 7    | 134-70939 | 1       | Starter Motor Assy. |   | 21   | 145-70939 | 2   | Bolt            |
| 8    | 135-70939 | 2       | Bolt                |   | 22   | 168-70939 | 1   | Gasket          |
| 9    | 136-70939 | 2       | Washer              |   | 23   | 187-70939 | 3   | Nut             |
| 10   | 137-70939 | 2       | Lockwasher          |   | 24   | 188-70939 | 1   | Сар             |
| 11   | 138-70939 | 2       | Nut                 |   | 25   | 189-70939 | 1   | O-Ring          |
| 12   | 143-70939 | 1       | Dipstick Tube       |   | 28   | 26073-A   | 1   | Pipe Plug- 1/4" |
| 13   | 144-70939 | 2       | O-Ring              | ĺ | 29   | 244-70939 | 1   | O-Ring          |
| 14   | 145-70939 | 1 1     | Bolt                | l | 30   | 245-70939 | 1   | Tubing          |
| 15   | 146-70939 | 1 1     | Dipstick            |   | 31   | 246-70939 | 1   | Suction Filter  |
| 16   | 182-70939 | 1       | Rocker Cover Gasket | l | 32   | 145-70939 | 2   | Bolt            |
| 17   | 183-70939 | 1       | Rocker Cover Gasket |   | 33   | 122-70939 | 1   | Gasket          |
|      | <u> </u>  | <u></u> |                     | • |      |           |     | <u> </u>        |