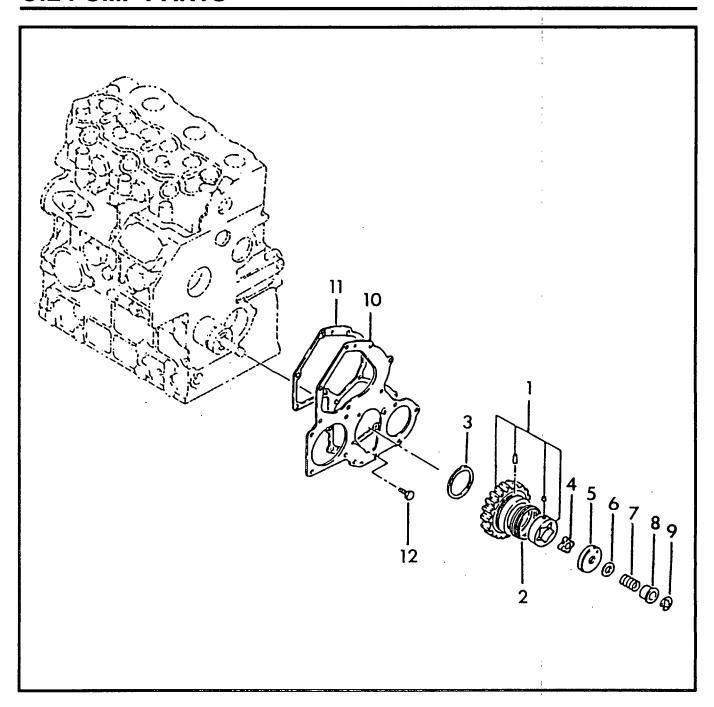

# **OIL PUMP PARTS**

| ITEM | PART NO.  | QTY | DESCRIPTION         | ITEM             | PART NO.  | QTY      | DESCRIPTION |  |
|------|-----------|-----|---------------------|------------------|-----------|----------|-------------|--|
| 1    | 250-70939 | 1   | idler Gear Assembly | 7                | 259-70939 | 1        | Spring      |  |
| 2    | 252-70939 | 1   | Spring .            | 8                | 260-70939 | 1        | Collar      |  |
| 3    | 251-70939 | 1 1 | Thrust Washer       | 9                | 261-70939 | 1        | Snap Ring   |  |
| 4    | 253-70939 | 1   | Rotor               | 10               | 262-70939 | 1        | Front Plate |  |
| 5    | 254-70939 | 1   | Oil Pump Cover      | 11               | 263-70939 | 1        | Gasket      |  |
| 6    | 255-70939 | AR  | Shim- 0.1mm         | 12               | 264-70939 | 3        | Bolt        |  |
|      | 531-70939 | AR  | Shim- 0.15mm        |                  |           | ,        |             |  |
|      | 532-70939 | AR  | Shim- 0.20mm        | AR = As Required |           |          |             |  |
|      | 258-70939 | AR  | Shim- 0.50mm        |                  | mm        | = millim | eter        |  |