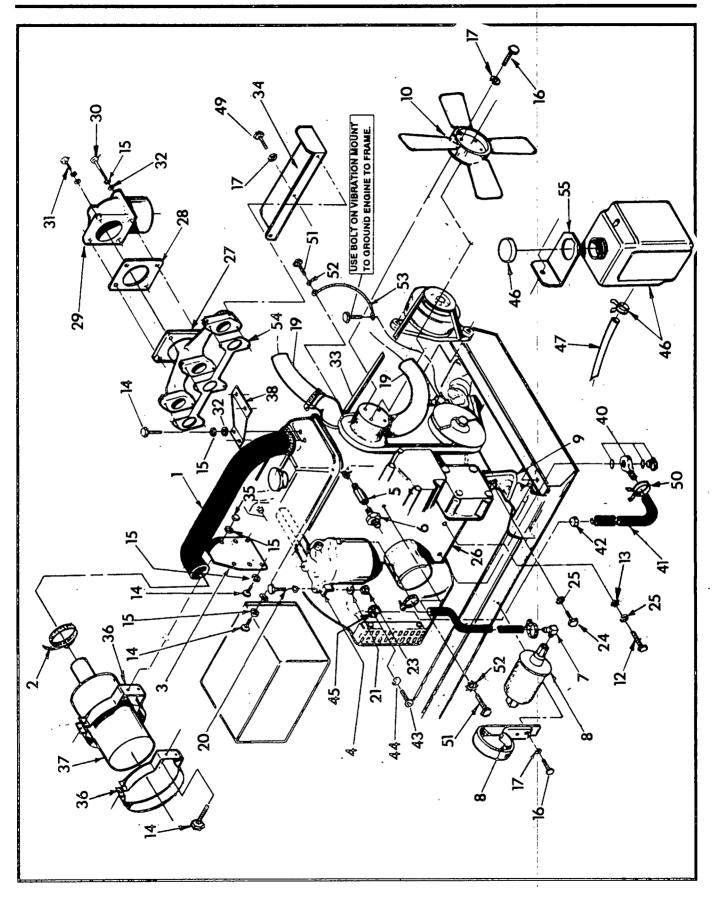

| ITEM | PART NO.  | QTY | DESCRIPTION                         |
|------|-----------|-----|-------------------------------------|
| 1    | 74856     | 1   | Engine Air Hose                     |
| 2    | 69859     | 2   | . Hose Clamp                        |
| 3    | 77058     | 1   | Lifting Bracket                     |
| 4    | 72564     | 1   | Fuel Filter Bracket                 |
| 5    | 42574     | 1   | Adapter- 1/8" NPTF x 1/8"-28        |
| 6    | 60108     | 1   | Oil Pressure Switch- 15 psi         |
| 7    | 49340     | 1   | Barbed 90º Fitting- 3/8" x 1/4" NPT |
| 8    | 74024     | 1   | Fuel Pump Assembly                  |
| 9    | 72501     | 2   | Engine Mount                        |
| 10   | 77910     | 1   | Fan                                 |
| 12   | 74071     | 1   | Bolt- M12-1.25 x 20mm               |
| 13   | 74080     | 1   | External Lockwasher- M12            |
| 14   | 72580     | 8   | Hex Head Capscrew- M8-1.25 x 20mm   |
| 15   | 72545     | 13  | Lockwasher- M8                      |
| 16   | 72513     | 2   | Hex Head Capscrew- M6-1.00 x 16mm   |
| 17   | 70005     | 8   | Lockwasher- M6                      |
| 19   | 74855     | 2   | Radiator Hose                       |
| 20   | 74069     | 2   | Hex Head Capscrew- M10-1.50 x 40mm  |
| 21   | 74008     | 2   | Lockwasher- M10                     |
| 23   | 74009     | 2   | Hex Nut- M10-1.50                   |
| 24   | 74070     | 4   | Hex Head Capscrew- M'12-1.25 x 40mm |
| 25   | 74018     | 5   | Lockwasher- M12                     |
| 26   | 70939     | 1   | Engine Assembly- 1.0 Liter Diesei   |
| 27   | 75673     | 1   | Exhaust Manifold                    |
| 28   | 75674     | 1   | Exhaust Manifold Gasket             |
| 29   | 62798     | 1   | Exhaust Manifold Elbow              |
| 30   | 72541     | 2   | Hex Head Capscrew- M8-1.25 x 90mm   |
| 31   | 72586     | 2   | Hex Head Capscrew- M8-1.25 x 25mm   |
| 32   | 74013     | 2   | Flatwasher- M8                      |
| 33   | 46233     | 1   | V-Belt                              |
| 34   | 75692     | 1   | Heat Shield                         |
| 35   | 72540     | 4   | Hex Nut- M8-1.25                    |
| 36   | 77078-A   | 2   | Air Filter Bracket                  |
| 37   | 77078-B   | 1   | Air Filter                          |
| 38   | 77707     | 1   | Engine to Radiator Support          |
| 40   | 72573     | 1   | Oil Drain Fitting                   |
| 41   | 69860-B   | 1   | Hose                                |
| 42   | 69811     | 1   | Сар                                 |
| 43   | 71912     | 1   | Screw- M5-0.80 x 8mm                |
| 44   | 74042     | 1   | Lockwasher                          |
| 45   | 65852     | 1 1 | Spring Clip                         |
| 46   | 76749     | 1 1 | Coolant Recovery Bottle             |
| 47   | 29032     | 1 1 | Hose- 5/16" ID x 4' long            |
| 49   | 45757     | 6   | Hex Head Capscrew- M6-1.00 x 25mm   |
| 50   | 70928     | 1   | Clamp                               |
| 51   | 74045     | 2   | Hex Head Capscrew- M8-1.25 x 15mm   |
| 52   | 74044     | 2   | External Lockwasher- M8             |
| 53   | 75778     | 1   | Ground Wire Assembly                |
| 54   | 357-70939 | 1   | Exhaust Gasket                      |
| 55   | 80712     | 1   | Coolant Recovery Bottle Bracket     |
|      |           |     | •                                   |
|      |           |     |                                     |