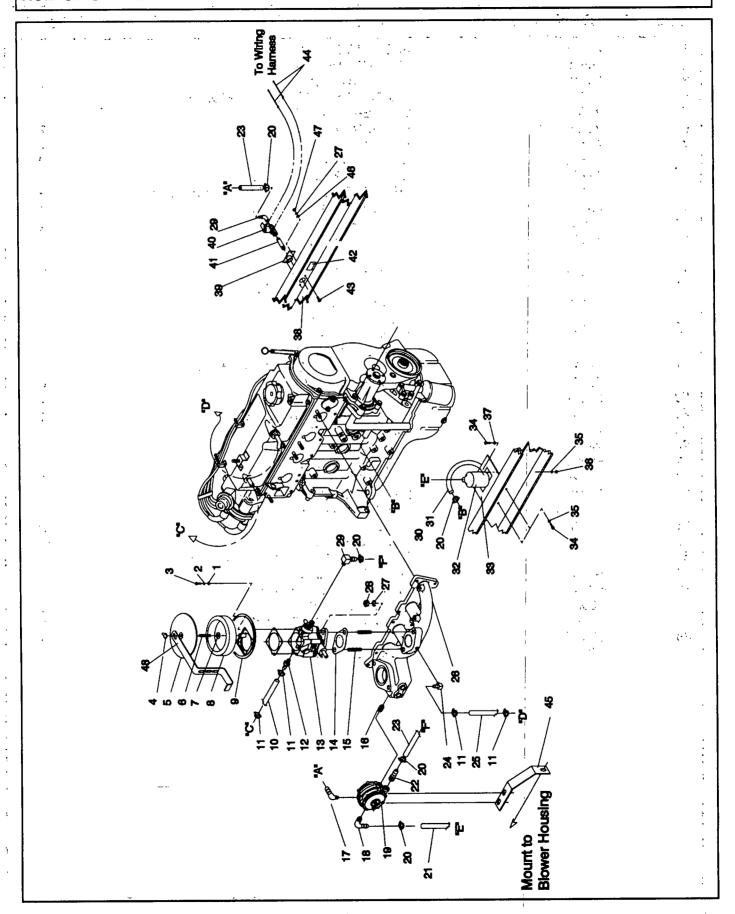

### 1.5L GAS ENGINE COMMON PARTS

| ITEM     | PART NUMBER        | DESCRIPTION                                                  | QTY                         |
|----------|--------------------|--------------------------------------------------------------|-----------------------------|
| 1 2      | A4531<br>35685     | ENGINE-1.5L<br>CLAMP-HOSE-#28                                | 1                           |
| 3        | 75546A             | PIPE-FLEX EXHAUST                                            | 1                           |
| 1 4      | 258-A4531          | GASKET-EXHAUST MANIFOLD                                      | :                           |
| Š        | A4355              | MANIFOLD-EXHAUST                                             |                             |
| 6        | A6699              | SHIELD-HEAT                                                  | i                           |
| 7        | 22097              | WASHER-LOCK-1/4"                                             | Ŕ                           |
| 8        | 22507              | HHCS-1/4"-20 X 1/2" LG                                       | 8<br>2                      |
| 9        | 52212              | HHCS-M10-1.25 X 25 LG                                        | 4                           |
| 10       | 46526              | WASHER-LOCK, 3/8-M10                                         | 14                          |
| 111      | 22131              | WASHER-FLAT, 3/8-M10                                         | 16                          |
| 12       | A4863<br>55993     | LEG-LEFT ENGINE SUPPORT                                      | 1                           |
| 1 14     | 45772              | SPACER-1/8" LG<br>HEX NUT-M10-1.50                           | 1                           |
| 15       | 99379              | SHCS-5/16"-18 X 3" LG                                        | 4                           |
| 16       | 20692              | STARTER-12V                                                  | 2<br>1                      |
| 17       | A7005              | SPACER-ENGINE PLATE                                          | ż                           |
| 18       | 52243              | HHCS-M10-1.50 X 60 LG                                        | Ī                           |
| 19       | A4772              | ENGINE PLATE                                                 | 1                           |
| 20<br>21 | 70901<br>51735     | DOWEL SLEEVE-BLOWER HOUSING                                  | 2                           |
| 22       | 51735<br>56768     | HHCS-M10-1.50 X 70 LG<br>HHCS-M10-1.50 X 90 LG               | 3                           |
| 23       | 22145              | WASHER-FLAT-5/16"-M8                                         | 2<br>3<br>2<br>2<br>23<br>2 |
| 24       | 22129              | WASHER-LOCK-5/16"-M8                                         | 23                          |
| 25       | 22259              | HEX NUT-5/16"-18                                             | 23                          |
| 26       | 52213              | HHCS-M10-1.25 X 20 LG                                        | 1                           |
| 27       | 47411              | HHCS-M6-1.0 X 16 LG                                          | 2                           |
| 28       | 52830              | HHCS-M10-1.25 X 45 LG                                        | 2 .                         |
| 29<br>30 | 46525<br>45771     | HEX NUT-M10-1.25                                             | 1                           |
| 31       | 58306              | HEX NUT-M8-1.25<br>SHCS-M8-1.25 X 25 LG                      | 10                          |
| 32       | 30795              | HHCS-5/16"-18 X 1" LG                                        | 5<br>2                      |
| 33       | A2711              | ADAPTER-THERMOSTAT                                           | 1                           |
| 34       | A5554              | SEAL-QUAD RING, THERMOSTAT                                   | 1                           |
| 35<br>36 | 75885.             | THERMOSTAT                                                   | 1                           |
| 37       | 257-A4531<br>A4682 | GASKET-INTAKE MANIFOLD                                       | 1                           |
| 38       | 57522              | MANIFOLD-INTAKE<br>SENSOR, WATER LEVEL                       | 1                           |
| 39       | A6751              | SWITCH-WATER TEMPERATURE                                     | 1                           |
| 40       | 34339              | FITTING-, 90° HOSE BARB, 3/8"P X 5/8"H                       | i                           |
| 41       | 26925              | FITTING-PIPE, PLUG-3/8" NPT                                  | 1                           |
| 42<br>43 | 61012<br>39253     | FITTING-PIPE PLUG-1/8" NPT                                   | 1 '                         |
| 44       | A5110              | HHCS-M8-1.25 X 20 LG<br>TUBE-WATER INLET                     | 6                           |
| 45       | A7006              | O-RING, 1.06 i.D. x 1/8                                      | 1                           |
| 46       | A4862              | LEG-RIGHT ENGINE SUPPORT                                     | 1                           |
| 47       | 22500B             | SPACER-1/4"                                                  | 2                           |
| 48<br>49 | 99236              | SWITCH-OIL PRESSURE                                          | 1                           |
| 50       | 36277<br>42574     | FITTING-STREET ELBOW-1/8" NPT<br>ADAPTER-OIL PRESSURE SWITCH | 1                           |
| 51       | 26073A             | FITTING-PIPE PLUG-1/4" NPT                                   | 1                           |
| 52       | A6701              | HHCS-M10-1.5 X 110 LG                                        | 1                           |
| 53       | 39414              | HHCS-M8-1.25 X 35 LG                                         | i                           |
| 54       | A5568              | HHCS-M12-1.25 X 55 LG                                        | 1                           |
| 55<br>56 | 51769<br>· A4804   | WASHER-LOCK-M12                                              | 1.                          |
| . 30     | A4800              | PULLEY-CRANKSHAFT (1800 RPM)                                 | 1                           |
| 57       | A5839              | PULLEY-CRANKSHAFT (3600 RPM)<br>BRACKET, ALTERNATOR SUPPORT  | 1                           |
| 58       | A1354B             | DC ALTERNATOR-12V                                            | 1                           |
| 59       | A4839              | BRACKET-ALTERNATOR ADJUSTMENT                                | i                           |
| 60       | 55816              | HHCS-M6-1.0 X 70 LG                                          | 4                           |
| 61<br>62 | 49811<br>75614     | WASHER-FLAT-1/4"-M6                                          | 4                           |
| 63 .     | A2628              | FAN-RADIATOR<br>PULLEY-FAN                                   | 1                           |
| 64       | A5275              | V-BELT (1800 RPM)                                            | 1                           |
| 1 .      | A5586 ·            | V-BELT (3600 RPM)                                            | i                           |
| 65       | A4814              | SPACER-FAN PULLEY                                            | i                           |
| 66       | 244-A4531          | FILTER-OIL                                                   | 1                           |
| 67<br>68 | 57765<br>55606     | ADAPTER-OIL DRAIN                                            | 1                           |
| 69       | 55596<br>70928     | FITTING-STRAIGHT BARB-3/8" X 3/8"<br>CLAMP-HOSE              | 1                           |
| 70       | 69860C             | HOSE ASMOIL DRAIN                                            | 1                           |
| 71       | 69811              | CAP-OIL DRAIN HOSE                                           | i                           |
| İ        |                    |                                                              | •                           |