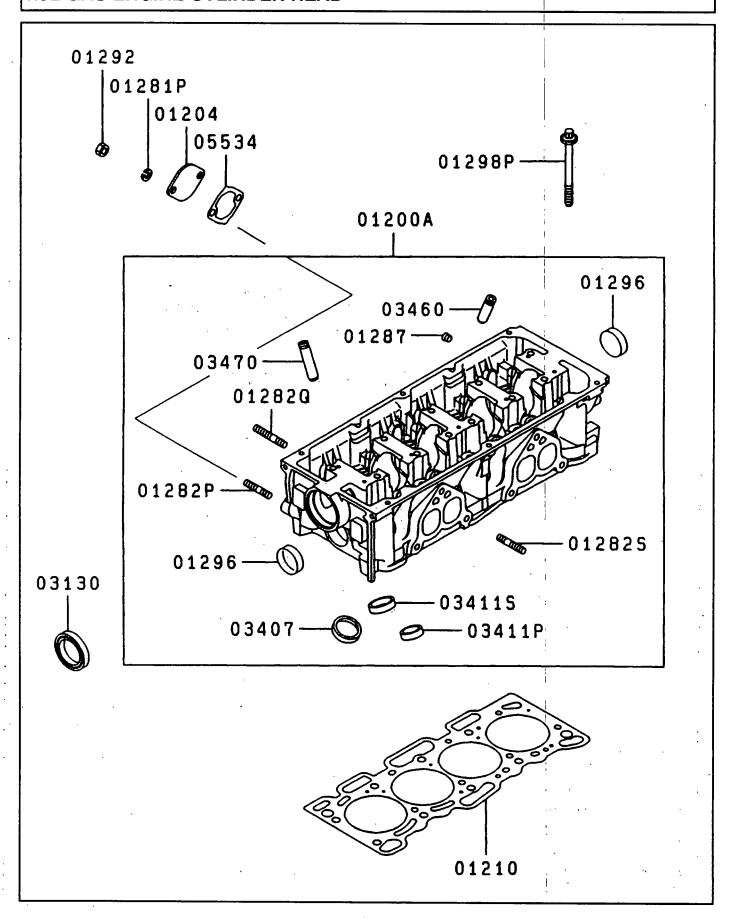

### 1.5L GAS ENGINE CYLINDER HEAD

# 1.5L GAS ENGINE CYLINDER HEAD

| ITEM   | PART NUMBER | DESCRIPTION                         | QTY . |
|--------|-------------|-------------------------------------|-------|
| 01200A | 111-A4531   | Head Assembly, Engine Cylinder      | , 1   |
| 01204  | 112-A4531   | Cover, Cylinder Head Fuel Pump Hole | . 1   |
| 01210  | 113-A4531   | Gasket, Cylinder Head               | · 1   |
| 01281P | 114-A4531   | Spring Washer, Cylinder Head        | · 2   |
| 01282P | 115-A4531   | Stud, Cylinder Head (8 x 16)        | 2     |
| 01282Q | 116-A4531   | Stud, Cylinder Head (8 x 28)        | 5     |
| 01282S | 117-A4531   | Stud, Cylinder Head (8 x 28)        | · 6   |
| 01287  | ∠118-A4531  | Plug, Cylinder Head (Taper, 1/8)    | · 1   |
| 01292  | 119-A4531   | Nut, Cylinder Head                  | 2     |
| 01296  | 120-A4531   | Cap, Cylinder Head (Sealing, 35)    | 2     |
| 01298P | 121-A4531   | Bolt, Cylinder Head (9 x 101)       | · 10  |
| 03130  | 122-A4531   | Oil Seal, Camshaft                  | 1     |
| 03407  | 123-A4531   | Seat, Exhaust Valve (0.030 O.S.)    | 4     |
|        | 124-A4531   | Seat, Exhaust Valve (0.060 O.S.)    | AR    |
| 03411P | 125-A4531   | Seat, Intake Valve (0.030 O.S.)     | 4     |
| 1      | 126-A4531   | Seat, Intake Valve (0.060 O.S.)     | : AR  |
| 03411S | 127-A4531   | Seat, Intake Valve (0.030 O.S.)     | . 4   |
|        | 128-A4531   | Seat, Intake Valve (0.060 O.S.)     | AR    |
| 03460  | 129-A4531   | Guide, Intake Valve (0.05 O.S.)     | 4     |
|        | 130-A4531   | Guide, Intake Valve (0.25 O.S.)     | AR .  |
|        | 131-A4531   | Guide, Intake Valve (0.50 O.S.)     | AR    |
| 03470  | 132-A4531   | Guide, Exhaust Valve (0.05 O.S.)    | 4     |
|        | 133-A4531   | Guide, Exhaust Valve (0.25 O.S.)    | AR    |
|        | 134-A4531   | Guide, Exhaust Valve (0.50 O.S.)    | AR -  |
| 05534  | 135-A4531   | Gasket, Fuel Pump Hole Cover        | 1     |
| 1      |             |                                     |       |