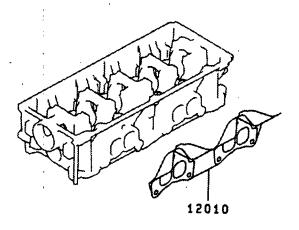

### 1.5L GAS ENGINE INTAKE AND EXHAUST MANIFOLDS

| ITEM   | PART NUMBER | DESCRIPTION              | QTY |
|--------|-------------|--------------------------|-----|
| 02200  | 254-A4531   | Engine Hanger            | 2   |
| 02289P | 119-A4531   | Nut, Engine Hanger       | 2   |
| 02289Q | 256-A4531   | Nut, Engine Hanger       | 2   |
| 11410  | 257-A4531   | Gasket, Intake Manifold  | 1   |
| 12010  | 258-A4531   | Gasket, Exhaust Manifold | 1   |