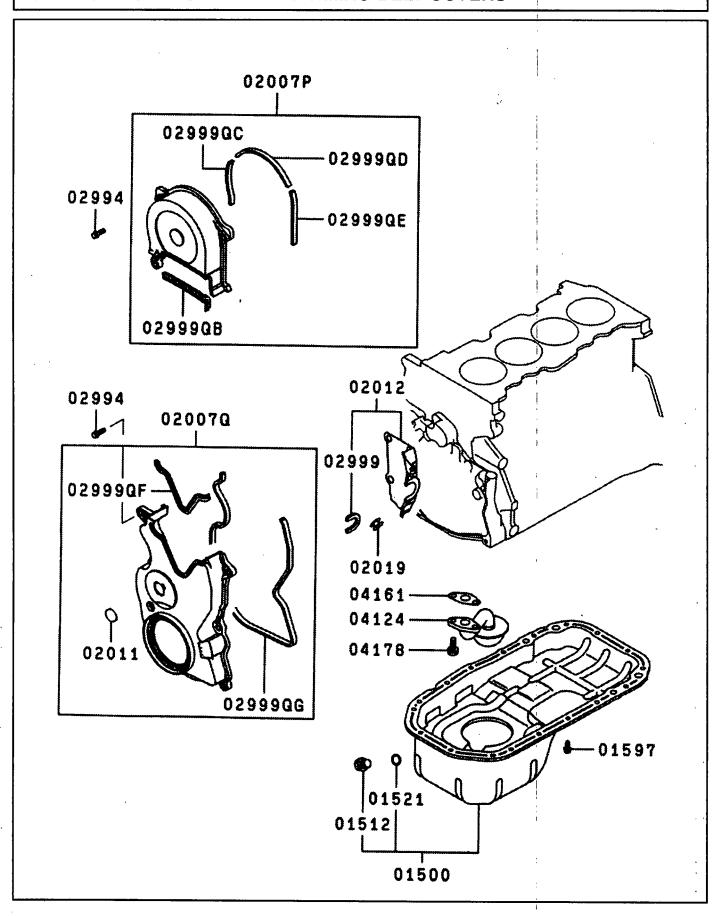

### 1.5L GAS ENGINE OIL PAN AND TIMING BELT COVERS

### 1.5L GAS ENGINE OIL PAN AND TIMING BELT COVERS

| ITEM    | PART NUMBER | DESCRIPTION                              | QTY |
|---------|-------------|------------------------------------------|-----|
| 01500   | 162-A4531   | Oil Pan, Engine                          | 1   |
| 01512   | 163-A4531   | Plug, Engine Oil Pan                     | 1   |
| 01521   | 164-A4531   | Gasket, Engine Oil Pan Drain Plug        | 1   |
| 01597   | 165-A4531   | Bolt, Engine Oil Pan (Flange, 6 x 10)    | 18  |
| 02007P  | 166-A4531   | Cover, Timing Belt, Upper                | 1   |
| 02007Q  | 167-A4531   | Cover, Timing Belt, Lower                | 1   |
| 02011   | 168-A4531   | Cover, Timing Belt Access                | 1   |
| 02012   | 169-A4531   | Cover, Timing Belt Under                 | 1 . |
| 02019   | 170-A4531   | Plug, Timing Belt Cover                  | . 1 |
| 02994   | 171-A4531   | Bolt, Timing Belt Cover (Flange, 6 x 18) | 8   |
| 02999   | 172-A4531   | Gasket, Timing Belt Cover                | 1   |
| 02999QB | 173-A4531   | Gasket, Timing Belt Cover                | 1   |
| 02999QC | 174-A4531   | Gasket, Timing Belt Cover                | 1   |
| 02999QD | 175-A4531   | Gasket, Timing Belt Cover                | 1   |
| 02999QE | 176-A4531   | Gasket, Timing Belt Cover                | 1   |
| 02999QF | 177-A4531   | Gasket, Timing Belt Cover                | 1   |
| 02999QG | 178-A4531   | Gasket, Timing Belt Cover                | 1   |
| 04124   | 179-A4531   | Strainer, Engine Oil Pan                 | 1   |
| 04161   | 180-A4531   | Gasket, Oil Strainer                     | 1   |
| 04178   | 181-A4531   | Bolt, Oil Strainer (8 x 20)              | 2   |