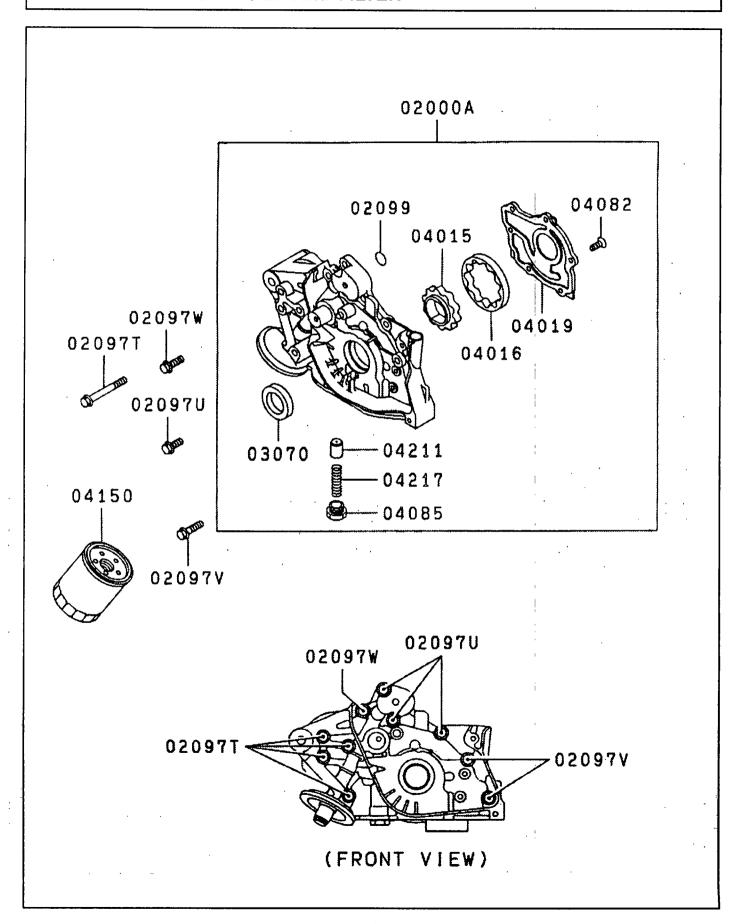

### 1.5L GAS ENGINE OIL PUMP AND FILTER

# 1.5L GAS ENGINE OIL PUMP AND FILTER

| ITEM   | PART NUMBER | DESCRIPTION                               | QTY |
|--------|-------------|-------------------------------------------|-----|
| 02000A | 232-A4531   | Case Assembly, Cylinder Block, Front      | 1   |
| 02097T | 233-A4531   | Bolt, Engine Front Case (Flange, 8 x 65)  | 4   |
| 02097U | 234-A4531   | Bolt, Engine Front Case (Flange, 6 x 20)  | 3   |
| 02097V | 235-A4531   | Bolt, Engine Front Case (Flange, 8 x 30)  | 2   |
| 02097W | 236-A4531   | Bolt, Engine Front Case (Flange, 8 x 25)  | 1   |
| 02099  | 237-A4531   | O-ring, Engine Front Case (16.8)          | 1   |
| 03070  | 238-A4531   | Oil Seal, Crankshaft, Front               | 1   |
| 04015  | 239-A4531   | Gear, Engine Oil Pump Drive (Rotor Type)  | 1   |
| 04016  | 240-A4531   | Gear, Engine Oil Pump Driven (Rotor Type) | 1   |
| 04019  | 241-A4531   | Cover, Engine Oil Pump, Rear              | 1   |
| 04082  | 242-A4531   | Screw, Engine Oil Pump, Inner             | 6   |
| 04085  | 243-A4531   | Plug, Engine Oil Pump Inner               | 1   |
| 04150  | 244-A4531   | Oil Filter                                | 1   |
| 04211  | 245-A4531   | Plunger, Engine Oil Relief                | 1   |
| 04217  | 246-A4531   | Spring, Engine Oil Relief Plunger         | 1   |