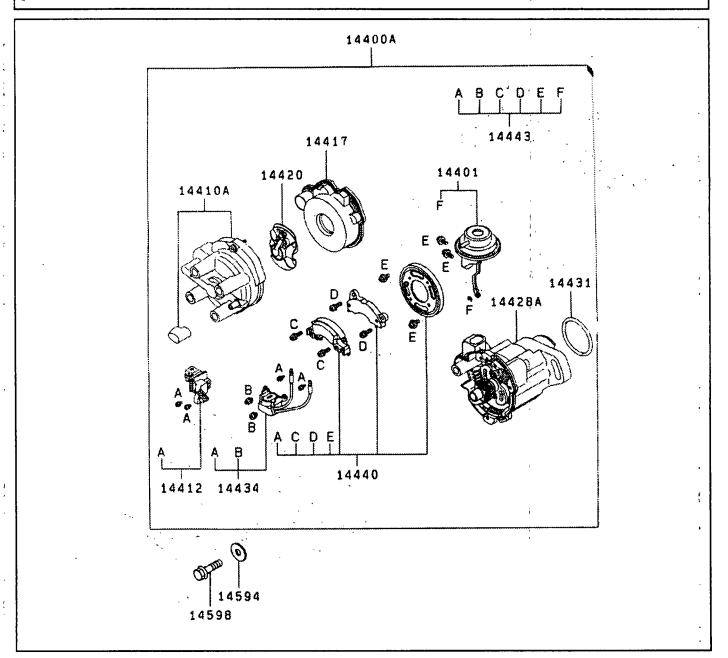

# 1.5L GAS ENGINE DISTRIBUTOR

| ITEM   | PART NUMBER | DESCRIPTION                   |               | QTY     |
|--------|-------------|-------------------------------|---------------|---------|
| 14400A | 259-A4531   | Distributor Assembly          |               | 1       |
| 14401  | 260-A4531   | Advancer, Distributor Vacuum  |               | 1       |
| 14410A | 261-A4531   | Cap Assembly, Distributor     | !             | 1 .     |
| 14412  | 262-A4531   | Cable, Distributor Lead       |               | . 1     |
| 14417  | 263-A4531   | Cover, Distributor Breaker    |               | . 1     |
| 14420  | 264-A4531   | Rotor, Distributor            |               | 1       |
| 14428A | 265-A4531   | Housing Assembly, Distributor |               | 1       |
| 14431  | 266-A4531   | O-ring, Distributor           |               | 1, 1    |
| 14434  | 267-A4531   | Pick-up Kit, Distributor      | <i>**</i> • • | 1       |
| 14440  | 268-A4531   | Ignitor Kit, Distributor      |               | · "1    |
| 14443  | 269-A4531   | Screw Set, Distributor        |               | · 1 · · |
| 14594  | 270-A4531   | Washer, Distributor           | •             | 2 .     |
| 14598  | 271-A4531   | Bolt, Distributor             | 4 · 4         | 2       |