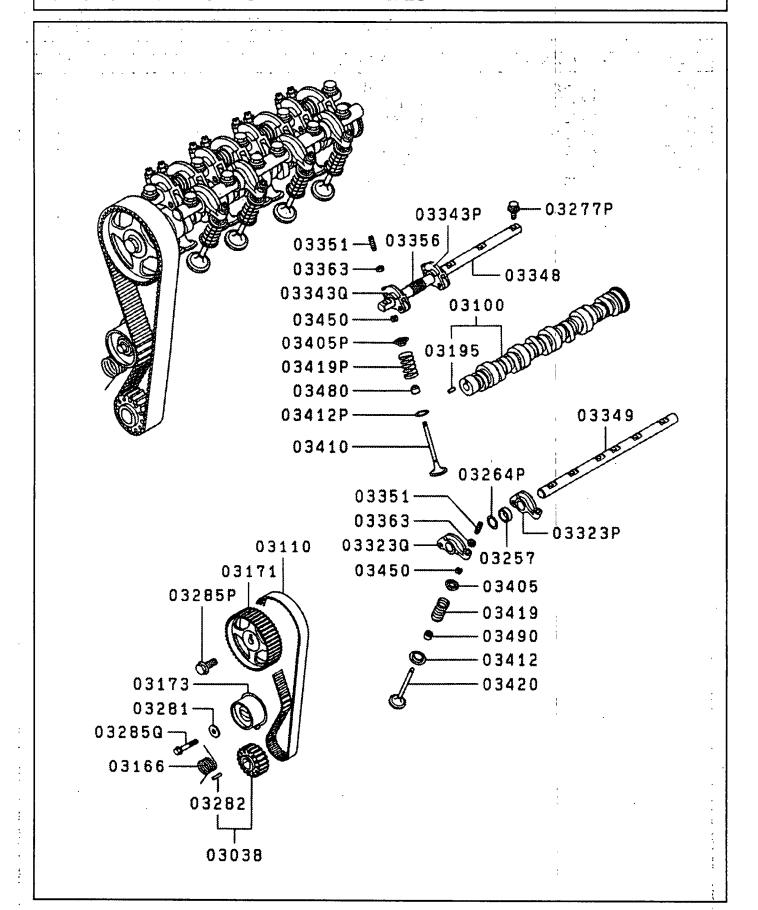

### 1.5L GAS ENGINE CAMSHAFT AND VALVES

# 1.5L GAS ENGINE CAMSHAFT AND VALVES

| ITEM   | PART NUMBER | DESCRIPTION                                   | QTY |
|--------|-------------|-----------------------------------------------|-----|
| 03038  | 197-A4531   | Sprocket, Crankshaft Camshaft Drive           | 1 . |
| 03100  | 198-A4531   | Camshaft :                                    | 1   |
| 03110  | 199-A4531   | Belt, Valve;Timing                            | 1 , |
| 03166  | 200-A4531   | Spring, Valve Timing Belt Tensioner           | 1   |
| 03171  | 201-A4531   | Sprocket, Camshaft                            | 1   |
| 03173  | 202-A4531   | Tensioner, Valve Timing Belt                  | 1   |
| 03195  | 203-A4531   | Pin, Camshaft (Dowel, 6 x 14)                 | 1   |
| 03257  | 204-A4531   | Spacer, Valve Gear Train (8.7)                | 4   |
| 03264P | 205-A4531   | Washer, Valve Gear Train (Waved, 19.6)        | 4   |
| 03277P | 206-A4531   | Bolt, Valve Gear Train (8 x 18)               | 11  |
| 03281  | 207-A4531   | Washer, Timing Belt Train (Plain, 8)          | 1   |
| 03282  | 208-A4531   | Spring Pin, Timing Belt Train (5 x 20)        | 1   |
| 03285P | 209-A4531   | Bolt, Timing Belt Train (Flange, 12 x 30)     | 1   |
| 03285Q | 210-A4531   | Bolt, Timing Belt Train (Flange, 8 x 45)      | 1   |
| 03323P | 211-A4531   | Rocker Arm, Intake and Exhaust Valve          | 2   |
| 03323Q | 212-A4531   | Rocker Arm, Intake and Exhaust Valve          | 2   |
| 03343P | 213-A4531   | Rocker Arm, Intake Valve                      | 4   |
| 03343Q | 214-A4531   | Rocker Arm, Intake Valve                      | 4   |
| 03348  | 215-A4531   | Shaft, Intake Valve Rocker Arm                | 1   |
| 00349  | 216-A4531   | Shaft, Exhaust Valve Rocker Arm               | 1   |
| 03351  | 217-A4531   | Adjusting Screw, Rocker Arm (8 x 23)          | 12  |
| 00356  | 218-A4531   | Spring, Rocker Shaft                          | 4   |
| 03363  | 219-A4531   | Nut, Rocker Arm Adjusting Screw Lock (Jam, 8) | 12  |
| 03405  | 220-A4531   | Retainer, Valve Spring                        | 4   |
| 03405P | 221-A4531   | Retainer, Valve Spring                        | 8   |
| 03410  | 222-A4531   | Valve, Intake (26.0mm)                        | 4   |
|        | 223-A4531   | Valve, Intake (31.0mm)                        | 4   |
| 03412  | 224-A4531   | Seat, Valve Spring                            | 4   |
| 03412P | 225-A4531   | Seat, Valve Spring                            | 8   |
| 03419  | 226-A4531   | Spring, Intake and Exhaust Valve              | 4   |
| 03419P | 227-A4531   | Spring, Intake and Exhaust Valve              | 8   |
| 03420  | 228-A4531   | Valve, Exhaust (33.0mm)                       | 4   |
| 03450  | 229-A4531   | Lock, Valve Spring Retainer                   | 24  |
| 03480  | 230-A4531   | Seal, Intake Valve Stem (Rubber)              | 8   |
| 03490  | 231-A4531   | Seal, Exhaust Valve Stem (Rubber)             | 4   |