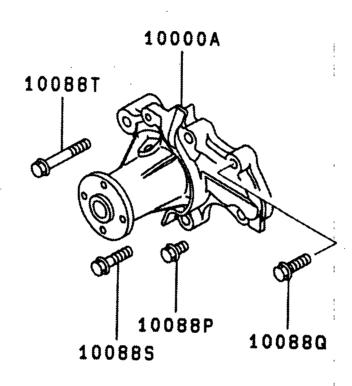

# 1.5L GAS ENGINE WATER PUMP

| ITEM   | PART NUMBER | DESCRIPTION                       | QTY |
|--------|-------------|-----------------------------------|-----|
| 10000A | 247-A4531   | Water Pump Assembly               | 1   |
| 10088Q | 250-A4531   | Bolt, Water Pump (Flange, 8 x 25) | 1   |
| 10088S | 235-A4531   | Bolt, Water Pump (Flange, 8 x 30) | 3   |
| 10088T | 210-A4531   | Bolt, Water Pump (Flange, 8 x 45) | 1   |
|        |             |                                   |     |