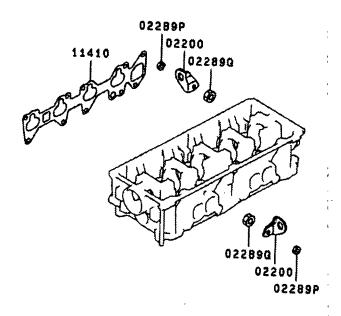

### 1.5L GAS ENGINE INTAKE AND EXHAUST MANIFOLDS

| ITEM   | PART NUMBER | DESCRIPTION              | QTY |
|--------|-------------|--------------------------|-----|
| 02200  | 254-A4531   | Engine Hanger            | 2   |
| 02289P | 119-A4531   | Nut, Engine Hanger       | 2   |
| 02289Q | 256-A4531   | Nut, Engine Hanger       | 2   |
| 11410  | 257-A4531   | Gasket, Intake Manifold  | 1   |
| 12010  | 258-A4531   | Gasket, Exhaust Manifold | 1   |