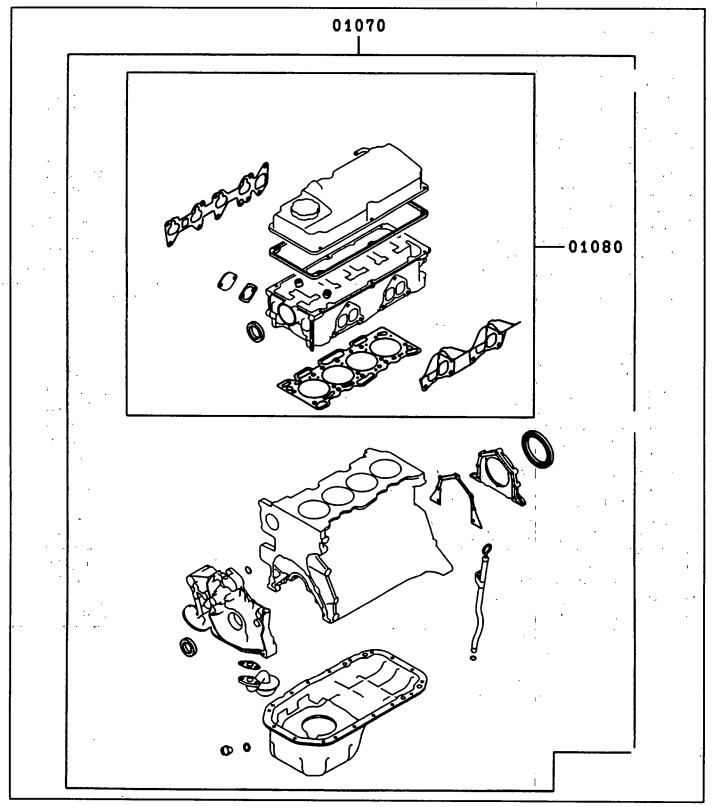

# 1.5L GAS ENGINE OVERHAUL GASKET KIT

| ITEM           | PART NUMBER            | DESCRIPTION                                                       |   | QTY |
|----------------|------------------------|-------------------------------------------------------------------|---|-----|
| 01070<br>01080 | 100-A4531<br>101-A4531 | Gasket kit, Engine Overhaul<br>Gasket kit, Engine Overhaul, Upper | 1 | 1   |
|                |                        |                                                                   | ! |     |