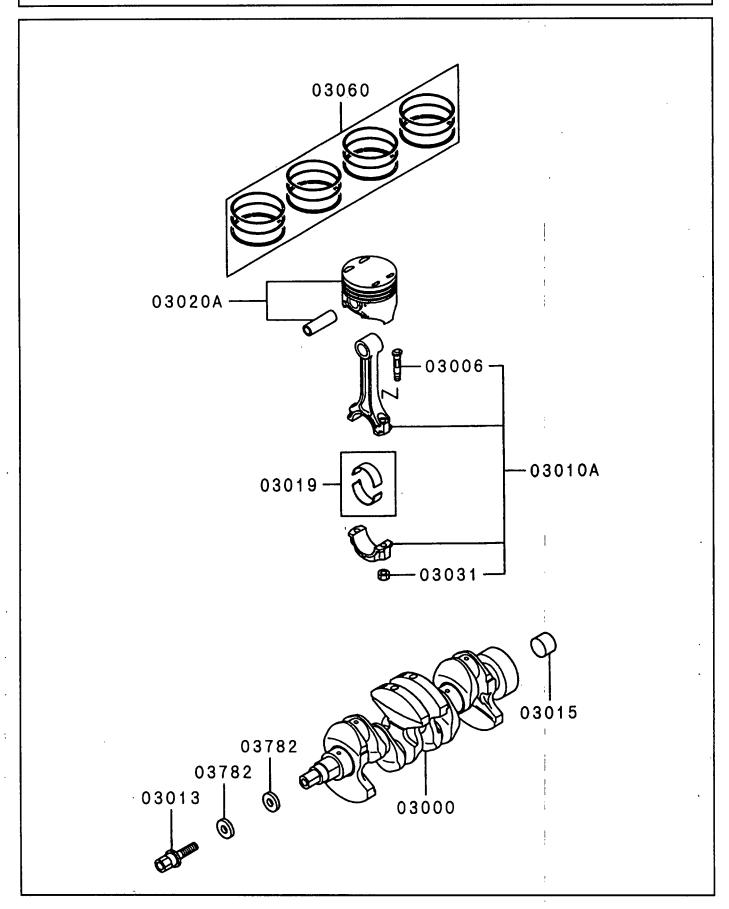

### 1.5L GAS ENGINE PISTON AND CRANKSHAFT

# 1.5L GAS ENGINE PISTON AND CRANKSHAFT

| ITEM   | PART NUMBER | DESCRIPTION                              | QTY |
|--------|-------------|------------------------------------------|-----|
| 03000  | 182-A4531   | Crankshaft                               | 1   |
| 03006  | 183-A4531   | Bolt, Connecting Rod                     | 8   |
| 03010A | 184-A4531   | Connecting Rod Assembly                  | 4   |
| 03013  | 185-A4531   | Center Bolt, Crankshaft Pulley (12 x 46) | 1   |
| 03015  | 274-A4531   | Bushing, Crankshaft                      | 1   |
| 03019  | 186-A4531   | Bearing, Connecting Rod, Plain STD (S1)  | 4   |
|        | 187-A4531   | Bearing, Connecting Rod, Plain STD (S2)  | AR  |
|        | 188-A4531   | Bearing, Connecting Rod, Plain STD (S3)  | AR  |
| 03020A | 189-A4531   | Piston and Pin Assembly, STD             | 4   |
|        | 190-A4531   | Piston and Pin Assembly 0.50 O.S.        | AR  |
|        | 191-A4531   | Piston and Pin Assembly 1.00 O.S.        | AR  |
| 03031  | 192-A4531   | Nut, Connecting Rod                      | 8   |
| 03060  | 193-A4531   | Ring Set, Piston, STD                    | 1   |
|        | 194-A4531   | Ring Set, Piston, 0.50 O.S.              | AR  |
|        | 195-A4531   | Ring Set, Piston, 1.00 O.S.              | AR  |
| 03782  | 196-A4531   | Washer, Crankshaft Pulley, Plain, 12.5   | 2   |