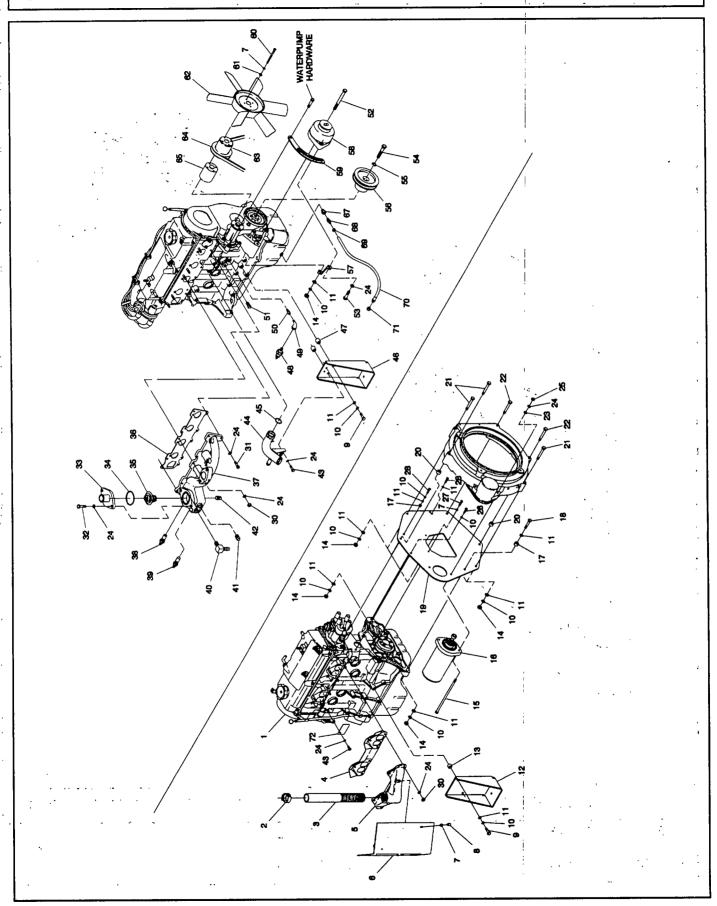

### 1.5L GAS ENGINE COMMON PARTS

| ITEM     | PART NUMBER        | DESCRIPTION                                                  | QTY                         |
|----------|--------------------|--------------------------------------------------------------|-----------------------------|
| 1 2      | A4531<br>35685     | ENGINE-1.5L<br>CLAMP-HOSE-#28                                | 1                           |
| 3        | 75546A             | PIPE-FLEX EXHAUST                                            | 1                           |
| 1 4      | 258-A4531          | GASKET-EXHAUST MANIFOLD                                      | :                           |
| Š        | A4355              | MANIFOLD-EXHAUST                                             |                             |
| 6        | A6699              | SHIELD-HEAT                                                  | i                           |
| 7        | 22097              | WASHER-LOCK-1/4"                                             | Ŕ                           |
| 8        | 22507              | HHCS-1/4"-20 X 1/2" LG                                       | 8<br>2                      |
| 9        | 52212              | HHCS-M10-1.25 X 25 LG                                        | 4                           |
| 10       | 46526              | WASHER-LOCK, 3/8-M10                                         | 14                          |
| 111      | 22131              | WASHER-FLAT, 3/8-M10                                         | 16                          |
| 12       | A4863<br>55993     | LEG-LEFT ENGINE SUPPORT                                      | 1                           |
| 1 14     | 45772              | SPACER-1/8" LG<br>HEX NUT-M10-1.50                           | 1                           |
| 15       | 99379              | SHCS-5/16"-18 X 3" LG                                        | 4                           |
| 16       | 20692              | STARTER-12V                                                  | 2<br>1                      |
| 17       | A7005              | SPACER-ENGINE PLATE                                          | ż                           |
| 18       | 52243              | HHCS-M10-1.50 X 60 LG                                        | Ī                           |
| 19       | A4772              | ENGINE PLATE                                                 | 1                           |
| 20<br>21 | 70901<br>51735     | DOWEL SLEEVE-BLOWER HOUSING                                  | 2                           |
| 22       | 51735<br>56768     | HHCS-M10-1.50 X 70 LG<br>HHCS-M10-1.50 X 90 LG               | 3                           |
| 23       | 22145              | WASHER-FLAT-5/16"-M8                                         | 2<br>3<br>2<br>2<br>23<br>2 |
| 24       | 22129              | WASHER-LOCK-5/16"-M8                                         | 23                          |
| 25       | 22259              | HEX NUT-5/16"-18                                             | 23                          |
| 26       | 52213              | HHCS-M10-1.25 X 20 LG                                        | 1                           |
| 27       | 47411              | HHCS-M6-1.0 X 16 LG                                          | 2                           |
| 28       | 52830              | HHCS-M10-1.25 X 45 LG                                        | 2 .                         |
| 29<br>30 | 46525<br>45771     | HEX NUT-M10-1.25                                             | 1                           |
| 31       | 58306              | HEX NUT-M8-1.25<br>SHCS-M8-1.25 X 25 LG                      | 10                          |
| 32       | 30795              | HHCS-5/16"-18 X 1" LG                                        | 5<br>2                      |
| 33       | A2711              | ADAPTER-THERMOSTAT                                           | 1                           |
| 34       | A5554              | SEAL-QUAD RING, THERMOSTAT                                   | 1                           |
| 35<br>36 | 75885.             | THERMOSTAT                                                   | 1                           |
| 37       | 257-A4531<br>A4682 | GASKET-INTAKE MANIFOLD                                       | 1                           |
| 38       | 57522              | MANIFOLD-INTAKE<br>SENSOR, WATER LEVEL                       | 1                           |
| 39       | A6751              | SWITCH-WATER TEMPERATURE                                     | 1                           |
| 40       | 34339              | FITTING-, 90° HOSE BARB, 3/8"P X 5/8"H                       | i                           |
| 41       | 26925              | FITTING-PIPE, PLUG-3/8" NPT                                  | 1                           |
| 42<br>43 | 61012<br>39253     | FITTING-PIPE PLUG-1/8" NPT                                   | 1 '                         |
| 44       | A5110              | HHCS-M8-1.25 X 20 LG<br>TUBE-WATER INLET                     | 6                           |
| 45       | A7006              | O-RING, 1.06 i.D. x 1/8                                      | 1                           |
| 46       | A4862              | LEG-RIGHT ENGINE SUPPORT                                     | 1                           |
| 47       | 22500B             | SPACER-1/4"                                                  | 2                           |
| 48<br>49 | 99236              | SWITCH-OIL PRESSURE                                          | 1                           |
| 50       | 36277<br>42574     | FITTING-STREET ELBOW-1/8" NPT<br>ADAPTER-OIL PRESSURE SWITCH | 1                           |
| 51       | 26073A             | FITTING-PIPE PLUG-1/4" NPT                                   | 1                           |
| 52       | A6701              | HHCS-M10-1.5 X 110 LG                                        | 1                           |
| 53       | 39414              | HHCS-M8-1.25 X 35 LG                                         | i                           |
| 54       | A5568              | HHCS-M12-1.25 X 55 LG                                        | 1                           |
| 55<br>56 | 51769<br>· A4804   | WASHER-LOCK-M12                                              | 1.                          |
| . 30     | A4800              | PULLEY-CRANKSHAFT (1800 RPM)                                 | 1                           |
| 57       | A5839              | PULLEY-CRANKSHAFT (3600 RPM)<br>BRACKET, ALTERNATOR SUPPORT  | 1                           |
| 58       | A1354B             | DC ALTERNATOR-12V                                            | 1                           |
| 59       | A4839              | BRACKET-ALTERNATOR ADJUSTMENT                                | i                           |
| 60       | 55816              | HHCS-M6-1.0 X 70 LG                                          | 4                           |
| 61<br>62 | 49811<br>75614     | WASHER-FLAT-1/4"-M6                                          | 4                           |
| 63 .     | A2628              | FAN-RADIATOR<br>PULLEY-FAN                                   | 1                           |
| 64       | A5275              | V-BELT (1800 RPM)                                            | 1                           |
| 1 .      | A5586 ·            | V-BELT (3600 RPM)                                            | i                           |
| 65       | A4814              | SPACER-FAN PULLEY                                            | i                           |
| 66       | 244-A4531          | FILTER-OIL                                                   | 1                           |
| 67<br>68 | 57765<br>55606     | ADAPTER-OIL DRAIN                                            | 1                           |
| 69       | 55596<br>70928     | FITTING-STRAIGHT BARB-3/8" X 3/8"<br>CLAMP-HOSE              | 1                           |
| 70       | 69860C             | HOSE ASMOIL DRAIN                                            | 1                           |
| 71       | 69811              | CAP-OIL DRAIN HOSE                                           | i                           |
| İ        |                    |                                                              | •                           |