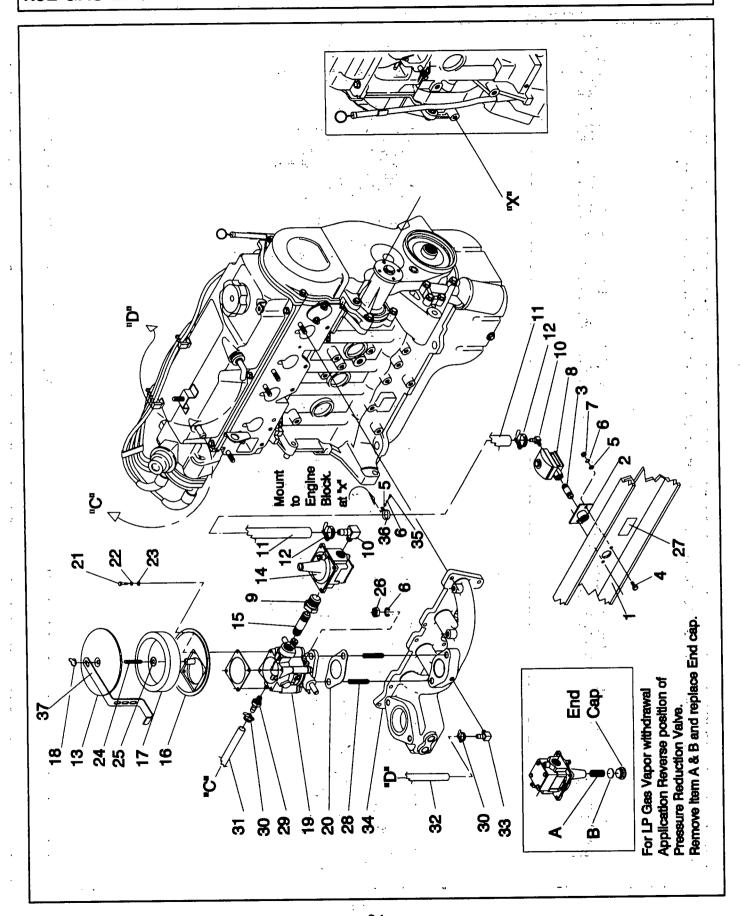

# 1.5L GAS ENGINE NATURAL GAS CARBURETOR

| ITEM | PART NUMBER | DESCRIPTION                             | QTY    |
|------|-------------|-----------------------------------------|--------|
| 1    | A4874       | BASE, MOUNTING                          | 1      |
| 2    | 75580       | FLANGE, FUEL INLET                      | 2      |
| 3    | 26915       | NIPPLE, 3/4" NPT                        | 3      |
| 4    | 39253       | CAPSCREW, HEX HDM8-1.25 X 20MM          | 4      |
| 5    | 22145       | WASHER, FLAT-M8                         | 5      |
| 6    | 22129       | WASHER, LOCK-M8                         | 7      |
| 7    | 45771       | NUT, HEX M8-1.25                        | 4      |
| 8    | A2666       | SOLENOID, VALVE                         | 2      |
| 9    | 46747       | BUSHING, RED 3/4" X 3/8"                |        |
| 10   | 59412       | FITTING, BARBED 90 DEG. 3/4" NPT X 5/8" | 3      |
| 11   | 59194       | HOSE, 5/8" I.D. X 31" LONG              | 31"    |
| 12   | 57823       | CLAMP, HOSE #10                         | 4      |
| 13   | 59446       | COVER, AIR CLEANER                      | 1      |
| 14   | 51109       | VALVE, PRESSURE                         | 2      |
| 15   | A7989       | NIPPLE, PIPE 3/8" NPT X 4" LONG         | 1      |
| 16   | 59444       | ADAPTOR, AIR CLEANER                    | i      |
| 17   | 59402       | CLEANER, AIR                            | i      |
| 18   | 37561       | WING NUT; 1/4-20                        | ·<br>1 |
| 19   | 59403       | CARBURETOR                              | i      |
| 20   | 59401       | GASKET-CARBURETOR                       | i      |
| 21   | 76011       | RD. HD. MACH. SCREW-#10-24 X 1/2"       | 4      |
| 22   | 22152       | WASHER-LOCK #10                         | 4      |
| 23   | 23897       | WASHER-FLAT #10                         | 4      |
| 24   | 61256       | STUD 1/4-20 X 2-1/2" LONG               | 1      |
| 25   | 22127       | 1/4-20 HEX NUT                          | i      |
| 26   | 22259       | 5/16-18 HEX NUT                         | 2      |
| 27   | 50280       | DECAL, FUEL INLET                       | 1      |
| 28   | A6125       | STUD 5/16-18 X 1-1/4" LONG              | 2      |
| 29   | 52219       | BARB FITTING 5/16H X 1/8P               | 1      |
| 30   | 48031C      | HOSE CLAMP 1/4"                         | 3      |
| 31   | 29032       | HOSE 5/16" I.D.                         | 6-1/2" |
| 32   | 29032       | HOSE 5/16" I.D.                         | 11"    |
| 33   | 32552       | BARB FITTING 90 DEG. 5/16H X 1/8P       | 1      |
| 34   | A4682       | MANIFOLD-INTAKE                         | 1      |
| 35   | 42907       | HHCS-M8-1.25 X 16 LONG                  | 1      |
| 36   | 55934D      | CLAMP-VINYL 1"                          | 1      |
| 37   | A7040       | BRACKET-RADIATOR HOSE                   | i .    |
| 38   | 35467       | CLOSE NIPPLE 3/8 NPT                    | 3      |
| 39   | A7040       | BRACKET-RADIATOR HOSE                   | 1      |
|      |             | •                                       | • •    |

# 1.5L GAS ENGINE LP LIQUID CARBURETOR

| ITEM | PART NUMBER | DESCRIPTION                            | QTY    |
|------|-------------|----------------------------------------|--------|
| 1    | 23897       | WASHER, FLAT #10                       | 4      |
| 2 .  | 22152       | WASHER, LOCK #10                       | 4      |
| 3    | 76011       | RD. HD. MACH. SCREW-#10-24 X 1/2       | 4      |
| 4    | 37561       | WING NUT, 1/4-20                       | 1      |
| 5    | A5547       | COVER, AIR CLEANER                     | 1      |
| 6    | 61256       | STUD 1/4-20 X 2-1/2" LONG              | 1      |
| 7    | 22127       | 1/4-20 HEX NUT                         | 1      |
| 8    | 59402       | CLEANER, AIR                           | . 1    |
| 9    | A6593       | ADAPTOR, AIR CLEANER                   | 1      |
| 10   | 29032       | HOSE 5/16" I.D.                        | 6-1/2  |
| 11   | 48031C      | HOSE CLAMP, 1/4                        | 4      |
| 12   | 52219       | BARB FITTING 5/16H X 1/8P              | 1      |
| 13   | 59403       | CARBURETOR                             | 1      |
| 14   | 59401       | GASKET, CARBURETOR                     | 1      |
| 15   | A6125       | STUD, 5/16-18 X 1-1/4" LONG            | 2      |
| 16   | 35467       | CLOSE NIPPLE 3/8" NPT                  | . 1    |
| 17   | 46964       | ELBOW, BRASS-ST. 1/4" NPT              | 1      |
| 18   | 34339       | ELBOW, 3/8" NPT X 5/8                  | • 1    |
| 19   | 51358       | VAPORIZER, LP GAS                      | 1      |
| 20   | 57823       | HOSE CLAMP, #10                        | 5      |
| 21   | 50967       | HOSE 5/8 I.D. SAE-20R3-32"             | 3      |
| 22   | 44118       | BARBED ST. 1/2 X 5/8                   | 1 .    |
| 23   | 59194       | HOSE 5/8 I.D. X 53"                    | i<br>4 |
| 24   | 32552       | BARB FITTING 90 DEG. 5/16H X 1/8P      | 1      |
| 25   | 29032       | HOSE 5/16 I.D.                         | 11"    |
| 26   | A4682       |                                        |        |
| 27   | 22129       | MANIFOLD, INTAKE                       | 1      |
| 28   | 22259       | WASHER, LOCK-M8                        | 6      |
|      |             | 5/16-18 HEX NUT                        | 2      |
| 29   | 59412       | FITTING, BARBED 90 DEG. 3/4 NPT X 5/8" | 2      |
| 31   | 50967       | HOSE 5/8 I.D. SAE-20R3-18"             | 1      |
| 32   | 84918       | KIM, HEATER 500W 1020                  | 1      |
| 33   | 84427       | BRACKET, HEATER                        | 1      |
| 34   | 47411       | HHCS-M6-1.00 X 16 LONG                 | 4      |
| 35   | 22097       | WASHER-LOCK, 1/4 M6                    | 4      |
| 36   | 49815       | HHCS-M5-0.8 X 16 LONG                  | 2      |
| 37   | 22473       | WASHER, FLAT 1/4-M6                    | 2      |
| 38   | 20844       | L.H. EPS SIDE, MOUNTING BASE           | 1      |
| 39   | A7668       | FLANGE, FUEL INLET                     | 1.     |
| 40   | A7097       | FUEL SOLENOID LP LIQUID                | 1      |
| 41   | 26915       | NIPPLE, 3/4" NPT                       | 1 -    |
| 42   | A5893       | DECAL, FUEL INLET                      | 1      |
| 43   | 39253       | CAPSCR., HEX HDM8-1.25 X 20MM          | 2      |
| 44   | A6615       | WIRE, FUEL SOLENOID                    | . 2    |
| 45   | A5904       | BRACKET, VAPORIZER                     | • 1    |
| 46 . | 22145       | WASHER, FLAT-M8                        | 3      |
| 47   | 45771       | NUT, HEX M8-1.25                       | 2      |
| 48   | A7040       | BRACKET-RADIATOR HOSE                  | 1 .    |
|      |             | :                                      | •      |
|      |             |                                        | ı .    |
|      |             |                                        |        |
| ÷    |             | :                                      |        |
|      |             |                                        |        |