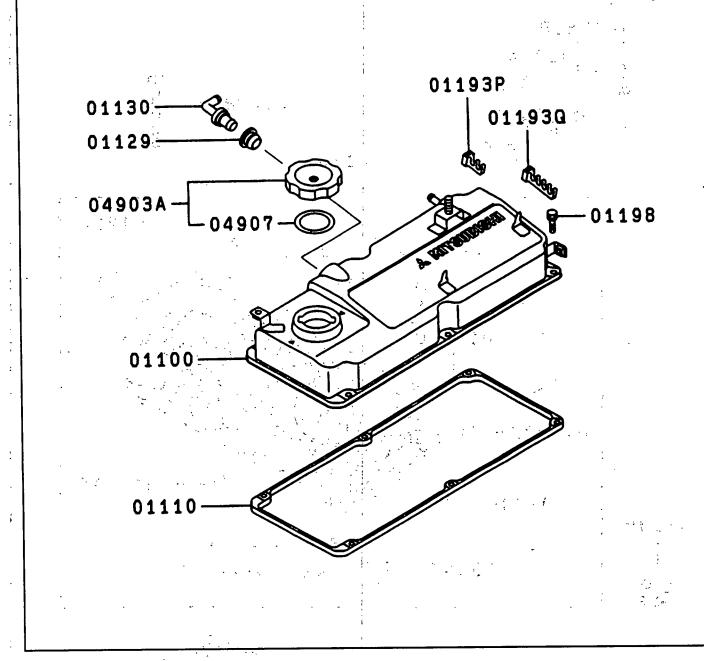

# 1.5L GAS ENGINE ROCKER COVER

| ITEM   | PART NUMBER | DESCRIPTION                     | QTY |
|--------|-------------|---------------------------------|-----|
| 01100  | 102-A4531   | Cover, Rocker                   | 1 : |
| 01110  | 103-A4531   | Gasket, Rocker Cover            | 1   |
| 01129  | 104-A4531   | Gasket, PCV Valve               | 1 . |
| 01130  |             | Valve, PCV                      | 1 , |
| 01193P | 106-A4531   | Clamp, Rocker Cover             | 1   |
| 01193Q | 107-A4531   | Clamp, Rocker Cover             | 1   |
| 01198  | 108-A4531   | Bolt, Rocker Cover (6 x 20)     | 6   |
| 04903A | 109-A4531   | Cap Assembly, Engine Oil Filler | 1 . |
| 04907  | 110-A4531   | Gasket, Engine Oil Filler Cap   | 1   |