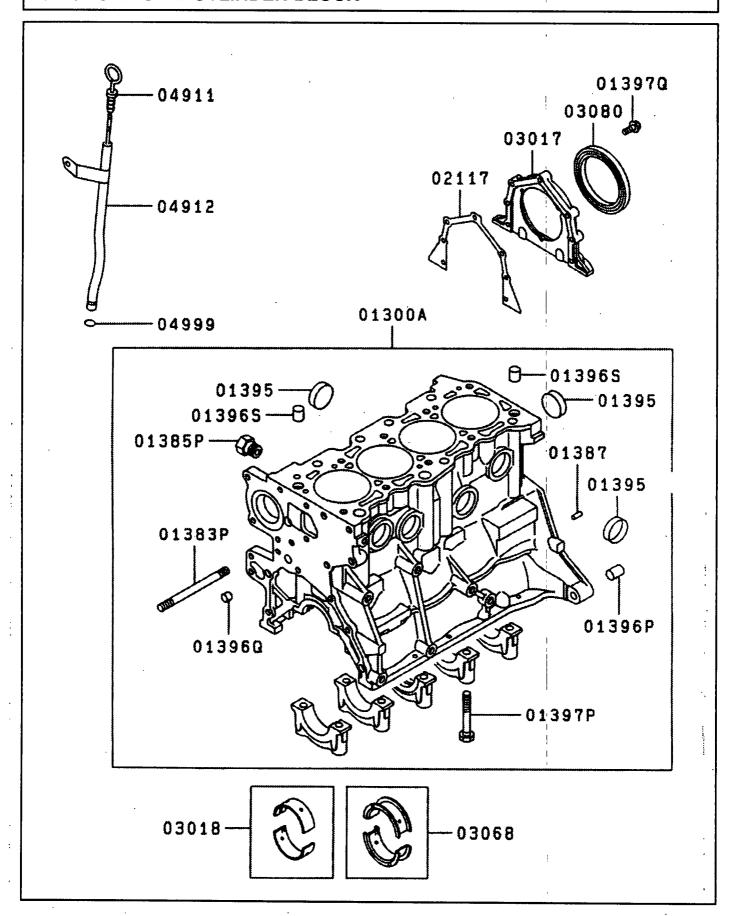

### 1.5L GAS ENGINE CYLINDER BLOCK

# 1.5L GAS ENGINE CYLINDER BLOCK

| ITEM   | PART NUMBER | DESCRIPTION                                    | QTY , |
|--------|-------------|------------------------------------------------|-------|
| 01300A | 136-A4531   | Block Assembly, Cylinder                       | 1 :   |
| 01383P | 137-A4531   | Stud, Cylinder Block (10 x 110)                | 1     |
| 01385P | 138-A4531   | Plug, Cylinder Block (Taper, 1/4)              | 1 :   |
| 01387  | 139-A4531   | Pin, Cylinder Block (Dowel, 6 x 14)            | 2     |
| 01395  | 120-A4531   | Cap, Cylinder Block (Sealing, 35)              | 8 -   |
| 01396P | 141-A4531   | Bushing, Cylinder Block (10.5 x 19.3)          | 2     |
| 01396Q | 142-A4531   | Bushing, Cylinder Block (8 x 9)                | 2 ·   |
| 01396S | 143-A4531   | Bushing, Cylinder Block (10 x 16)              | 2     |
| 01397P | 144-A4531   | Bolt, Cylinder Block (10 x 69)                 | 10    |
| 01397Q | 145-A4531   | Bolt, Cylinder Block (Flange 6 x 20)           | 5 ·   |
| 02117  | 146-A4531   | Gasket, Rear Oil Seal Case                     | 1     |
| 03017  | 147-A4531   | Case, Crankshaft Rear Oil Seal                 | 1     |
| 03018  | 148-A4531   | Bearing, Crankshaft, Plain, STD (S1) Brown     | 4     |
|        | 149-A4531   | Bearing, Crankshaft, Plain, STD (S2) Colorless | AR    |
|        | 150-A4531   | Bearing, Crankshaft, Plain, STD (S3) Blue      | AR    |
|        | 151-A4531   | Bearing, Crankshaft, Plain, STD (S4) Yellow    | AR .  |
|        | 152-A4531   | Bearing, Crankshaft, Plain, STD (S5) Green     | AR    |
| 03068  | 153-A4531   | Bearing, Crankshaft Center, STD (S1) Brown     | 1 ,   |
| 1      | 154-A4531   | Bearing, Crankshaft Center, STD (S2) Colorless | AR -  |
|        | 155-A4531   | Bearing, Crankshaft Center, STD (S3) Blue      | AR .  |
|        | 156-A4531   | Bearing, Crankshaft Center, STD (S4) Yellow    | AR    |
| i i    | 157-A4531   | Bearing, Crankshaft Center, STD (S5) Green     | AR    |
| 03080  | 158-A4531   | Oil Seal, Crankshaft, Rear                     | 1 1   |
| 04911  | 159-A4531   | Gauge, Engine Oil Level                        | 1     |
| 04912  | 160-A4531   | Guide, Engine Oil Level Gauge                  | 1 .   |
| 04999  | 161-A4531   | O-ring, Engine Oil Filler                      | . 1   |