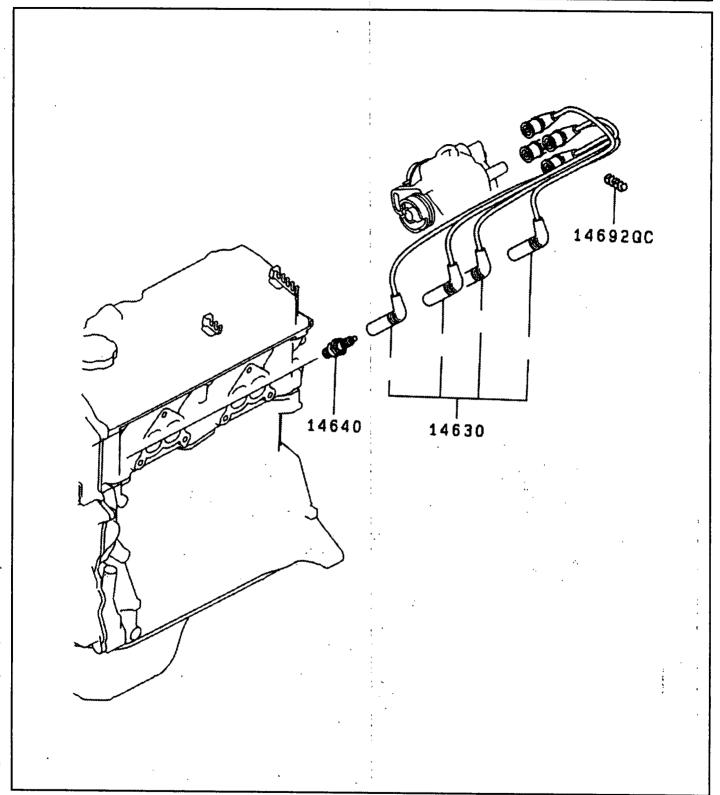

# 1.5L GAS ENGINE SPARK PLUG AND CABLE

| ITEM    | PART NUMBER | DESCRIPTION             | QTY |
|---------|-------------|-------------------------|-----|
| 14630   | 272-A4531   | Cable Set, Spark Plug   | 1   |
| 14640   | 275-A4531   | Spark Plug              | 4   |
| 14692QC | 273-A4531   | Clamp, Spark Plug Cable | 1   |